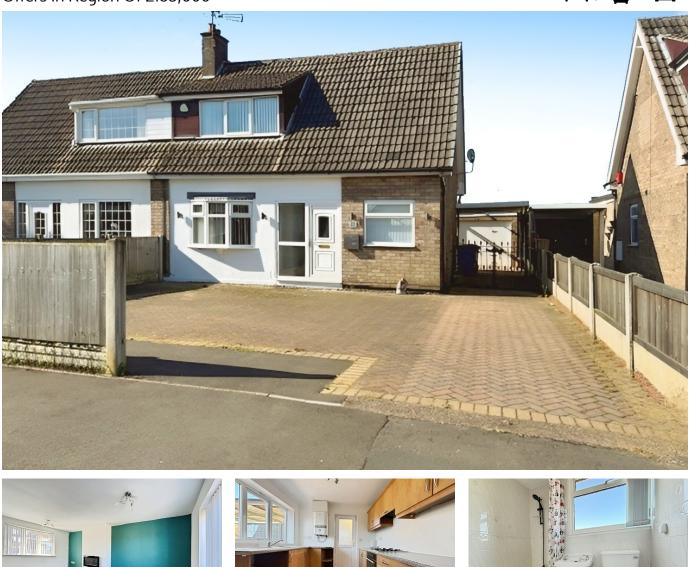

## Oakwood Drive, Armthorpe, Doncaster, DN3 3BD

Offers In Region Of £165,000

Unique opportunity to purchase this dormer bungalow at a great price, nestled in a sought-after location. The property is well served by local amenities and public transport links, promising a balance of convenience and tranquillity. The vicinity also boasts green spaces, offering an environment that fosters relaxation and wellbeing. NO ONWARD CHAIN

Large driveway to the front, providing ample parking space. At the rear, a good size, low maintenance garden, complete with a patio area that is perfect for outdoor dining/entertaining. A detached garage offers additional storage or parking options.

## **Key Features**

- QUOTE SH0316 WHEN CALLING TO ENQUIRE OR BOOK A VIEWING
- LOCATED IN A SOUGHT AFTER LOCATION
- MASTER BEDROOM WITH BUILT IN WARDROBES
- LOW MAINTENANCE GARDENS WITH PATIO AREA
- LARGE DRIVEWAY TO THE FRONT

- ON ONWARD CHAIN
- SPACIOUS LIVING ROOM
- THREE WELL PROPORTIONED BEDROOMS
- DETACHED GARAGE TO THE REAR
- TENURE FREEHOLD. EPC RATING D. COUNCIL TAX BAND B

Ground Floor Floor area 38.6 sq.m. (416 sq.ft.)