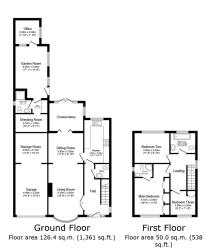

🍋 3 💾 3 🚘 3

Total floor area: 176.4 sq.m. (1,899 sq.ft.)

This floor plan is for illustrative purposes only. It is not drawn to scale. Any measurements, floor areas (including any total floor area), openings and orientations are approximate. No details are guaranteed, they cannot be relied upon for any purpose and do not form any part of any agreement. No liability is taken for any error, omission or misstatement. A party mus trely upon its own inspection(3). Novered by www.hopered by two.hopered by two.hop