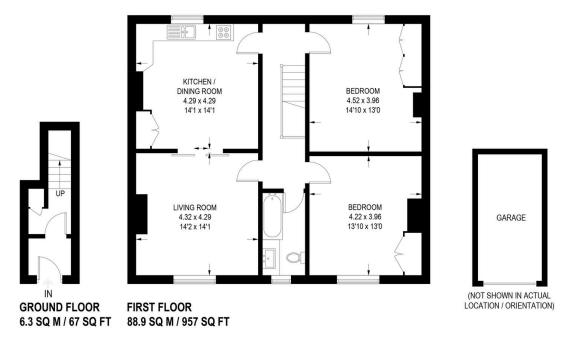

## **35A MAIN ROAD**

APPROXIMATE GROSS INTERNAL AREA = 95.2 SQ M / 1024 SQ FT

Illustration is for identification purposes only, measurements are approximate, not to scale.

A fantastic opportunity for first-time buyers or investors, this charming two-bedroom first floor apartment is located in the heart of the ever-popular village of Renishaw. Ideal for those looking for a project, the property offers plenty of potential to personalise and add value.