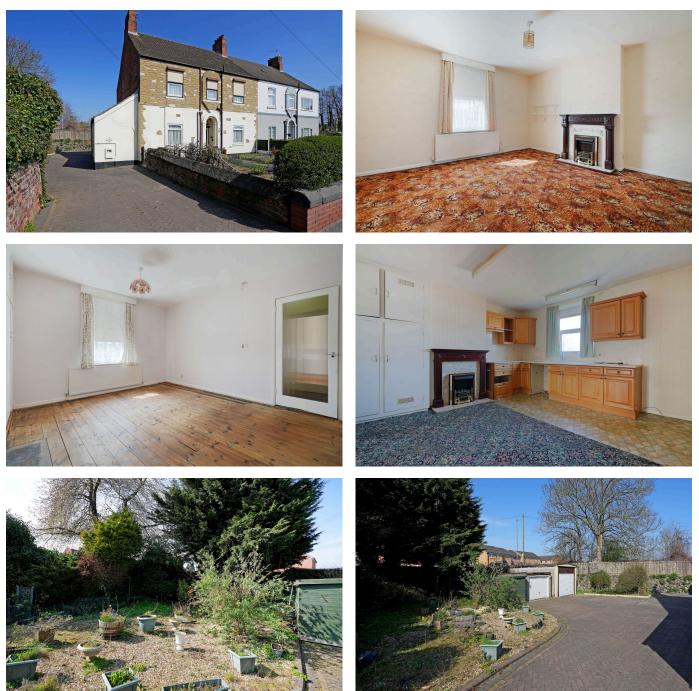

## **35A MAIN ROAD**

APPROXIMATE GROSS INTERNAL AREA = 95.2 SQ M / 1024 SQ FT

Illustration is for identification purposes only, measurements are approximate, not to scale.

A fantastic opportunity for first-time buyers or investors, this charming two-bedroom first floor apartment is located in the heart of the ever-popular village of Renishaw. Ideal for those looking for a project, the property offers plenty of potential to personalise and add value.