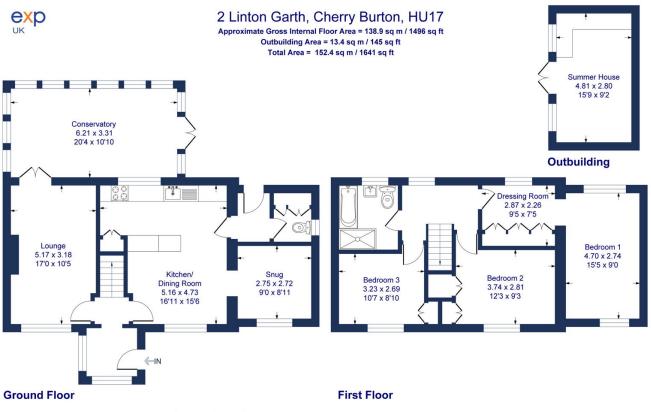

Illustration for identification purposes only, measurements are approximate, not to scale.

eXp World UK Ltd is a registered company at Corporation Service Company (UK) Limited, 5 Churchill Place, 10th Floor, London, United Kingdom, E14 5HU. Registered company number is 12016573. VAT Registration Number is 327 4120 29