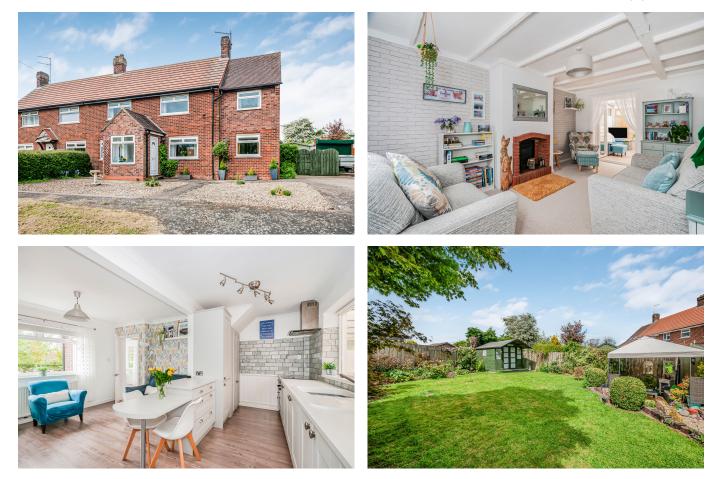

## Linton Garth Cherry Burton Beverley HU17 7RN

ex

UK

Guide Price £315,000

🍋 3 🚆 1 🚘 3

REFERENCE BA0665 A beautifully presented 1950's extended semi detached home situated in this very pleasant close and within immediate walking distance to Main Street. Continuously improved by my client who has owned the house since 1988 and sited on a generous West facing plot this home presents well proportioned, light and airy living accommodation throughout. The ground floor comprises a comfortable lounge giving access to a generously sized conservatory, Live in Kitchen dining room, study and utility/cloakroom. The first floor offers three double bedrooms and a dressing room/nursery to the main bedroom, and a four piece family bathroom. There is parking for three vehicles and the rear garden is of a West aspect and is well landscaped and has the benefit of a sizeable outbuilding that could have a variety of uses from a home office, Gym, or studio

## **BEN APPELLA**

- Lounge
- Study
- Utility/Cloakroom
- · Four piece Bathroom Suite
- West Facing Rear Garden/ Home Office

- Live In Kitchen Dining Room
- Sizeable Conservatory
- Three Double Bedrooms
- Gas CH/ Double Glazing
- Parking