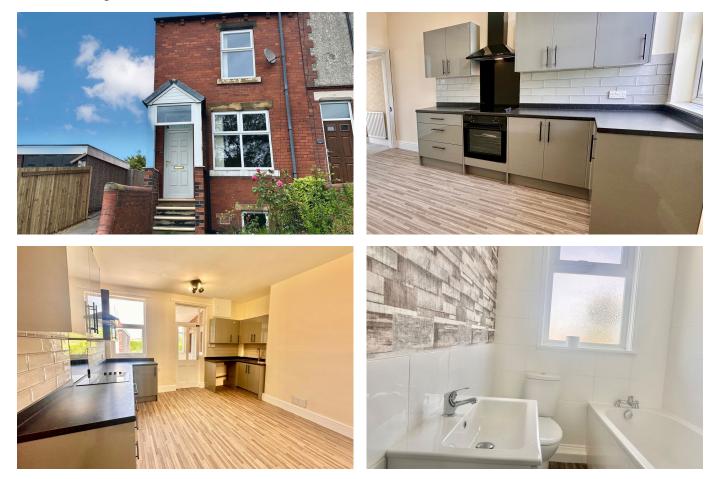

## 175 Canal Lane, Stanley

Offers In Region Of £235,000

Ref No GC 0175 : This is a first time buyers or small families dream home completely refurbished with new modern kitchen, New attractive bathroom, Brand new decor, carpets and flooring. Two large bedrooms and absolutely ready to move in on completion. Add to that there is no upward chain and you have got yourself a brilliant living and entertaining space your friends will be so jealous of. Set up high on Canal Lane in Stanley overlooking the countryside beyond this exceptionally nice traditional end terrace property that has been turned into a modern delight. As an additional bonus a large light bright dry cellar with window allowing natural light in could be adapted into a man / woman cave, entertainment space or much more. Add to that a rear entrance porch with a Wc and you have a great home. Outside you have a large rear garden and a detached garage From Canal Lane you are two minutes drive or a 10 minute walk from Stanley Village Centre and all its amenities

## GLEN COOPER exp

- Spacious Traditional End Terrace
- Two Spacious Bedrooms
- Totally Refurbished Throughout
- Brand New Modern Bathroom
- Plenty of Local Amenities and Schools Nearby

- Excellent First Time Buyer Property
- Two Bathrooms
- Brand New Modern Fitted Kitchen
- Great Location Spectacular Views
- Great Cellar Space ideal for Loads of Projects