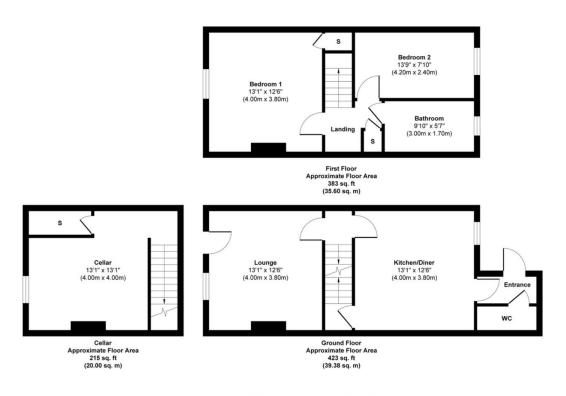

Approx. Gross Internal Floor Area 1021 sq. ft / 94.98 sq. m Illustration for identification purposes only, measurements are approximate, not to scale. Produced by Elements Property

eXp World UK Ltd is a registered company at Level 37, 25 Canada Square, London, E14 5LQ. Registered company number is 12016573. VAT Registration Number is 327 4120 29