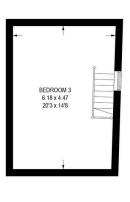

APPROXIMATE GROSS INTERNAL AREA = 116.4 SQ M / 1253 SQ FT CELLAR = 35.9 SQ M / 386 SQ FT TOTAL = 152.3 SQ M / 1639 SQ FT

DINING ROOM
4 62 x 4.19
152 x 139

LOUNGE
4 50 x 3.96
149 x 130

GROUND FLOOR
49.0 SQ M / 527 SQ FT

SECOND FLOOR 27.0 SQ M / 291 SQ FT

Illustration is for identification purposes only, measurements are approximate, not to scale

A unique and characterful four-bedroom end-terrace house, ideally located in a popular residential area with excellent access to Sheffield city centre, strong transport links, and a wide range of local amenities.