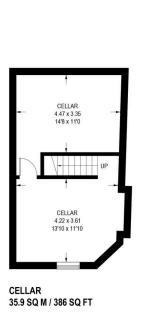

APPROXIMATE GROSS INTERNAL AREA = 116.4 SQ M / 1253 SQ FT CELLAR = 35.9 SQ M / 386 SQ FT TOTAL = 152.3 SQ M / 1639 SQ FT

DINING ROOM
4 62 x 4.19
152 x 139

LOUNGE
4 50 x 3.96
149 x 130

GROUND FLOOR
49.0 SQ M / 527 SQ FT