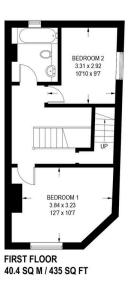

- · Bright and spacious living room
- Converted Cellar/Bedroom Four
- Two first-floor bedrooms and stylish family bathroom
- Good-sized rear garden, perfect for entertaining
- Property Reference: RB0377