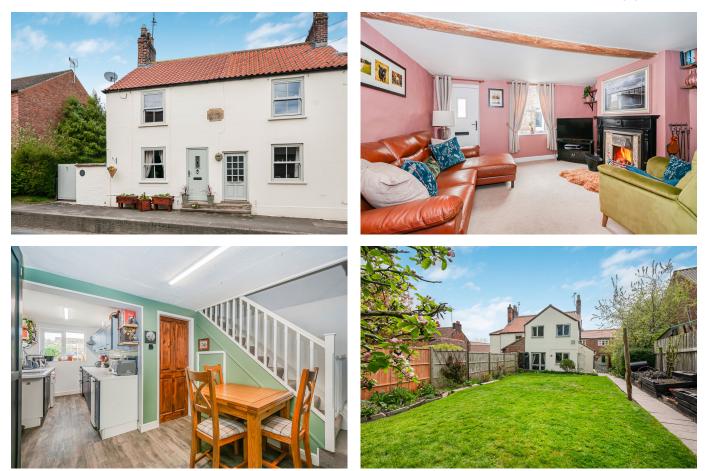

## Main Street, North Dalton, YO25 9XA

Offers Over £260,000

🍋 2 🚰 1 🚘 1

ехр ик

**REFERENCE BA0665** 

A victorian semi detached cottage situated within the conservation area of this highly regarded Wolds Village. Improved and enhanced by my clients since they acquired the property in 2016.Great care has been taken to ensure the intrinsic aesthetic and inherent character of the property is retained, whilst ensuring that it meets the demands of modern living. From the installation of double glazing to a new central heating system and all the other work they have undertaken, my clients have left no stone unturned to create a fabulous home in this very special location. All rooms are well proportioned and there might be scope for further enhancement subject to planning permission and building regulation approval.

## **BEN APPELLA**

- Character Victorian Home
- · Sympathetically Improved
- Spacious Kitchen/Dining Room
- Study
- RE-Fitted Bathroom

- Sought after Wolds Village
- Well proportioned Sitting Room
- Utility room/Cloakroom
- Two Double Bedrooms
- Oil CH/ Double Glazing