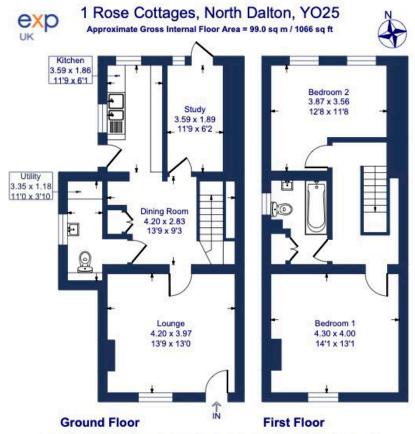

ex

Ο υκ

Illustration for identification purposes only, measurements are approximate, not to scale.

eXp World UK Ltd is a registered company at Corporation Service Company (UK) Limited, 5 Churchill Place, 10th Floor, London, United Kingdom, E14 5HU. Registered company number is 12016573. VAT Registration Number is 327 4120 29