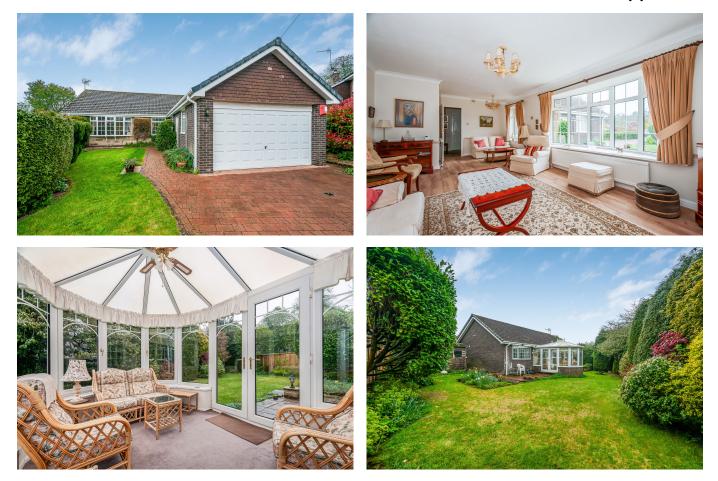

## The Meadows, Cherry Burton, Beverley, HU17 7RL

£350,000

🍋 3 🚰 1 🚘 1

REFERENCE BA0665 Situated within this highly desirable village location is this Detached Bungalow that occupies a good size plot in a favourable cul-de-sac. The property has been in my clients ownership since 1994 and whilst work is required, the property presents the perfect opportunity for a buyer to create a fabulous home. There may also be scope for extension and re-modelling subject to building regulations and planning permission. All rooms are well proportioned, the garden offers a good level of privacy and there is a double garage as well as driveway parking.

## **BEN APPELLA**

en.appella@exp.uk.com
benappella.exp.uk.com
07766 905 441

- Lounge
- Utility Room
- Two/Three Bedrooms
- Bathroom
- Private Gardens

- Kitchen/Breakfast Room
- Cloakroom
- Conservatory
- Gas Fired CH/ Double Glazing
- Driveway/Double Garage