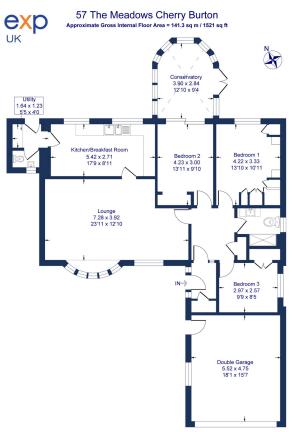

Illustration for identification purposes only, measurements are approximate, not to scale.

eXp World UK Ltd is a registered company at Corporation Service Company (UK) Limited, 5 Churchill Place, 10th Floor, London, United Kingdom, E14 5HU. Registered company number is 12016573. VAT Registration Number is 327 4120 29