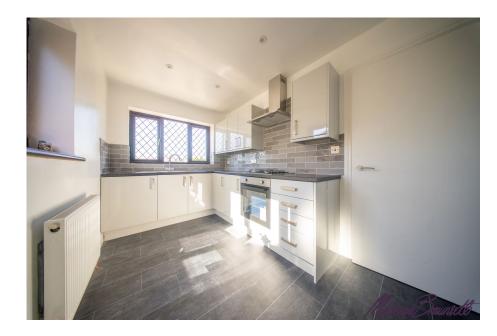

- TRADITIONAL TWO **BEDROOM BUNGALOW**
- NO ONWARD CHAIN -**READY TO MOVE INTO**
- BRAND NEW KITCHEN AND BATHROOM
- WITH DETACHED GARAGE

\*\*\* VIDEO TOUR \*\*\*FULLY REFURBISHED TWO BEDROOM TRADITIONAL BUNGALOW with NO CHAIN. Features NEW KITCHEN & BATHROOM, NEW HEATING & DECOR, DISABLED ACCESS, LOW MAINTENANCE FRONT GARDEN, REAR LAWNED GARDEN, DETACHED GARAGE, OFF-ROAD PARKING.