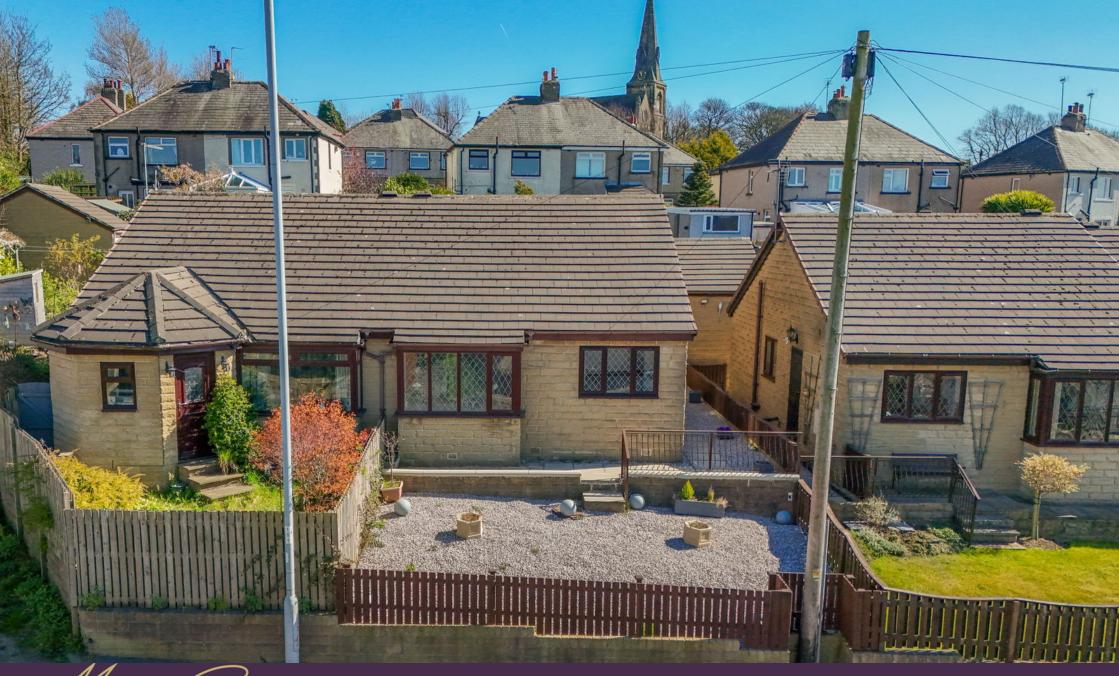

## Gayle Close, Wyke, Bradford, BD6.

£189,995

**1** 2 **1** 1

- \*\*\* VIDEO TOUR \*\*\*
- DISABLED ACCESS AND **DISABLED FRIENDLY**
- FULLY REFURBISHED TO A HIGH STANDARD
- LOW MAINTENANCE FRONT
  LAWNED REAR GARDEN **GARDEN**
- OFF-ROAD DRIVEWAY **PARKING**

- TRADITIONAL TWO **BEDROOM BUNGALOW**
- NO ONWARD CHAIN -**READY TO MOVE INTO**
- BRAND NEW KITCHEN AND BATHROOM
- WITH DETACHED GARAGE

\*\*\* VIDEO TOUR \*\*\*FULLY REFURBISHED TWO BEDROOM TRADITIONAL BUNGALOW with NO CHAIN. Features NEW KITCHEN & BATHROOM, NEW HEATING & DECOR, DISABLED ACCESS, LOW MAINTENANCE FRONT GARDEN, REAR LAWNED GARDEN, DETACHED GARAGE, OFF-ROAD PARKING.