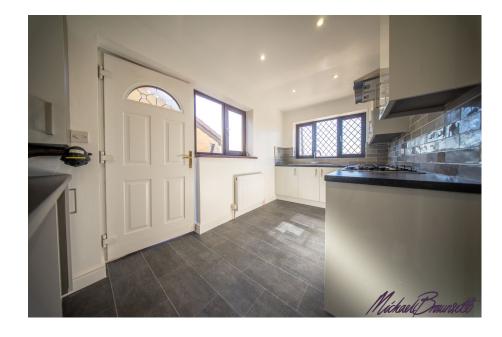

- TRADITIONAL TWO **BEDROOM BUNGALOW**
- NO ONWARD CHAIN -**READY TO MOVE INTO**
- BRAND NEW KITCHEN AND BATHROOM
- WITH DETACHED GARAGE

\*\*\* VIDEO TOUR \*\*\*FULLY REFURBISHED TWO BEDROOM TRADITIONAL BUNGALOW with NO CHAIN. Features NEW KITCHEN & BATHROOM, NEW HEATING & DECOR, DISABLED ACCESS, LOW MAINTENANCE FRONT GARDEN, REAR LAWNED GARDEN, DETACHED GARAGE, OFF-ROAD PARKING.