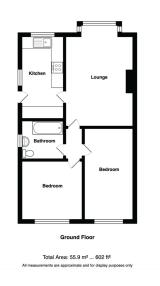

## Gayle Close, Wyke, Bradford, BD6.

£189,995

**1** 2 **1** 1

- \*\*\* VIDEO TOUR \*\*\*
- DISABLED ACCESS AND **DISABLED FRIENDLY**
- FULLY REFURBISHED TO A HIGH STANDARD
- LOW MAINTENANCE FRONT
  LAWNED REAR GARDEN **GARDEN**
- OFF-ROAD DRIVEWAY **PARKING**

- TRADITIONAL TWO **BEDROOM BUNGALOW**
- NO ONWARD CHAIN -**READY TO MOVE INTO**
- BRAND NEW KITCHEN AND BATHROOM
- WITH DETACHED GARAGE

\*\*\* VIDEO TOUR \*\*\*FULLY REFURBISHED TWO BEDROOM TRADITIONAL BUNGALOW with NO CHAIN. Features NEW KITCHEN & BATHROOM, NEW HEATING & DECOR, DISABLED ACCESS, LOW MAINTENANCE FRONT GARDEN, REAR LAWNED GARDEN, DETACHED GARAGE, OFF-ROAD PARKING.