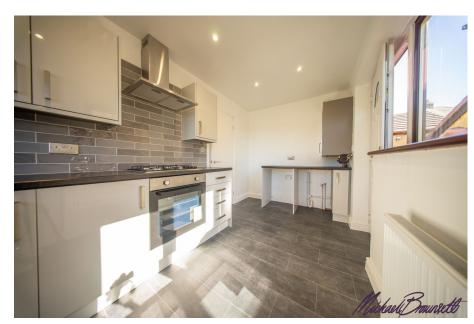

- TRADITIONAL TWO **BEDROOM BUNGALOW**
- NO ONWARD CHAIN -**READY TO MOVE INTO**
- BRAND NEW KITCHEN AND BATHROOM
- WITH DETACHED GARAGE

\*\*\* VIDEO TOUR \*\*\*FULLY REFURBISHED TWO BEDROOM TRADITIONAL BUNGALOW with NO CHAIN. Features NEW KITCHEN & BATHROOM, NEW HEATING & DECOR, DISABLED ACCESS, LOW MAINTENANCE FRONT GARDEN, REAR LAWNED GARDEN, DETACHED GARAGE, OFF-ROAD PARKING.