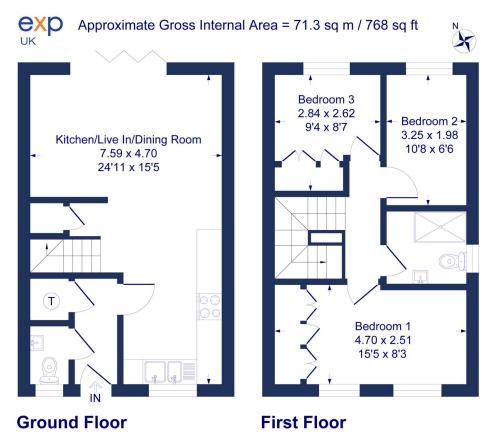

## **REFERENCE BA0665**

A modern semi detached home situated in a pleasant location within walking distance of the village centre and offering pleasant views across open farmland to the rear. Built in 2023 the property scores highly on its energy efficiency rating and offers well planned accommodation and modern styling. With three bedrooms to the first floor and an open plan living space, maintenance free garden and parking for two vehicles this property would make an ideal lock up and go, investment or comfortable home. The village is well served with a pub, convenience store, fish and chip restaurant, sub post office, primary school, doctors surgery and Anglican Church.

Illustration for identification purposes only, measurements are approximate, not to scale.