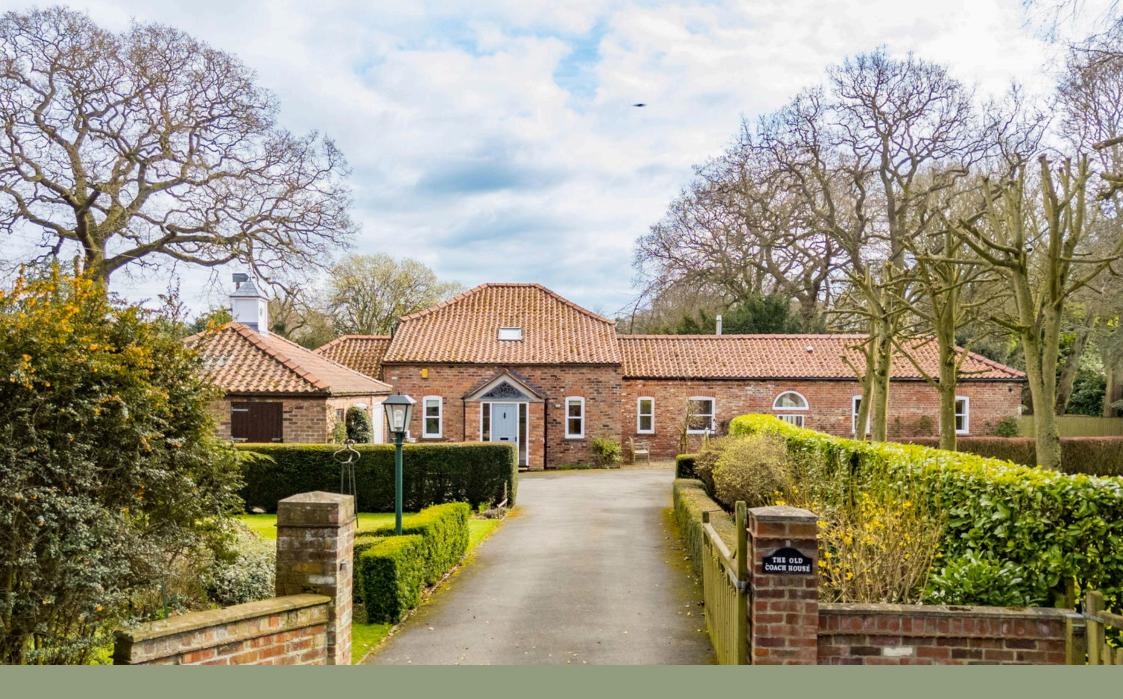

## The Old Coach House, Elvington Guide Price £850,000

🍋 4 🎦 2 🚍 3

Nestled in the heart of Elvington, The Coach House is a stunning Grade II listed home that blends history with modern comfort. Originally the coach house for The Grange, parts of the property date back 300 years and were converted into a spacious family residence 38 years ago. Set within a beautifully landscaped one-acre plot, it features mature gardens, a tranguil pond, and a walled section offering privacy. Inside, a bright entrance hall leads to a wellproportioned kitchen with a bespoke layout, oil-fired range, electric oven, touch control hob, and dishwasher. The dining area flows into a spectacular conservatory with breathtaking garden views. The lounge impresses with a vaulted ceiling and solid fuel stove, while the ground floor also offers a secondary family room, a vaulted double bedroom, a bathroom, a home office, and a utility room. Upstairs, a spacious landing leads to two generous double bedrooms, a single bedroom, and a stylish family bathroom with a step-in shower. Externally, a double garage, attached store, and scenic setting add to its appeal. Located in a guiet position with no through traffic, Elvington offers excellent amenities and falls within the sought-after Fulford School catchment. A rare opportunity not to be missed.