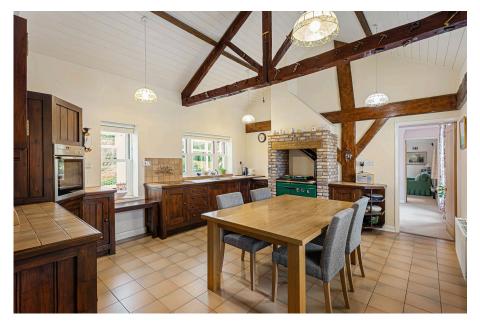

## The Old Coach House, Elvington Guide Price £850,000

🍋 4 🎦 2 🚍 3

Nestled in the heart of Elvington, The Coach House is a stunning Grade II listed home that blends history with modern comfort. Originally the coach house for The Grange, parts of the property date back 300 years and were converted into a spacious family residence 38 years ago. Set within a beautifully landscaped one-acre plot, it features mature gardens, a tranguil pond, and a walled section offering privacy. Inside, a bright entrance hall leads to a wellproportioned kitchen with a bespoke layout, oil-fired range, electric oven, touch control hob, and dishwasher. The dining area flows into a spectacular conservatory with breathtaking garden views. The lounge impresses with a vaulted ceiling and solid fuel stove, while the ground floor also offers a secondary family room, a vaulted double bedroom, a bathroom, a home office, and a utility room. Upstairs, a spacious landing leads to two generous double bedrooms, a single bedroom, and a stylish family bathroom with a step-in shower. Externally, a double garage, attached store, and scenic setting add to its appeal. Located in a guiet position with no through traffic, Elvington offers excellent amenities and falls within the sought-after Fulford School catchment. A rare opportunity not to be missed.