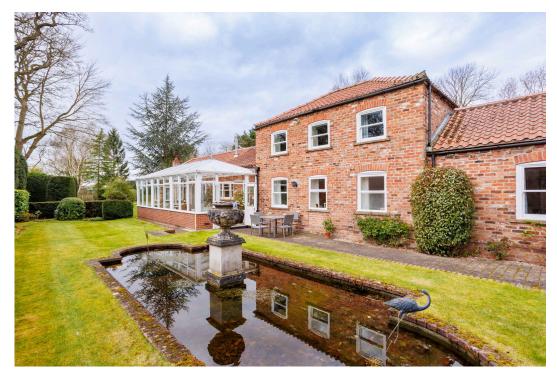

## The Old Coach House, Elvington Guide Price £850,000

🍋 4 🎦 2 🚍 3

Nestled in the heart of Elvington, The Coach House is a stunning Grade II listed home that blends history with modern comfort. Originally the coach house for The Grange, parts of the property date back 300 years and were converted into a spacious family residence 38 years ago. Set within a beautifully landscaped one-acre plot, it features mature gardens, a tranguil pond, and a walled section offering privacy. Inside, a bright entrance hall leads to a wellproportioned kitchen with a bespoke layout, oil-fired range, electric oven, touch control hob, and dishwasher. The dining area flows into a spectacular conservatory with breathtaking garden views. The lounge impresses with a vaulted ceiling and solid fuel stove, while the ground floor also offers a secondary family room, a vaulted double bedroom, a bathroom, a home office, and a utility room. Upstairs, a spacious landing leads to two generous double bedrooms, a single bedroom, and a stylish family bathroom with a step-in shower. Externally, a double garage, attached store, and scenic setting add to its appeal. Located in a guiet position with no through traffic, Elvington offers excellent amenities and falls within the sought-after Fulford School catchment. A rare opportunity not to be missed.

- Grade II Listed A Historic Former Coach House Dating Back Over 300 years.
- Beautiful Grounds Set within approximately 0.85 acre of Landscaped Gardens
- Large Lounge With Vaulted Ceiling And Solid Fuel Stove
- Prime Village Location Excellent local amenities in charming Elvington.
- Fulford School Catchment –
  Highly sought-after secondary school nearby.