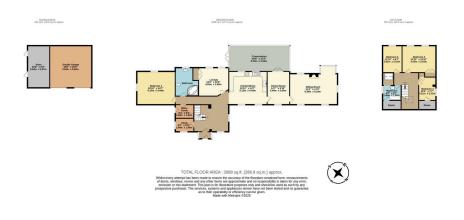

## The Old Coach House, Elvington Guide Price £850,000

🍋 4 🎦 2 🚍 3

Nestled in the heart of Elvington, The Coach House is a stunning Grade II listed home that blends history with modern comfort. Originally the coach house for The Grange, parts of the property date back 300 years and were converted into a spacious family residence 38 years ago. Set within a beautifully landscaped one-acre plot, it features mature gardens, a tranguil pond, and a walled section offering privacy. Inside, a bright entrance hall leads to a wellproportioned kitchen with a bespoke layout, oil-fired range, electric oven, touch control hob, and dishwasher. The dining area flows into a spectacular conservatory with breathtaking garden views. The lounge impresses with a vaulted ceiling and solid fuel stove, while the ground floor also offers a secondary family room, a vaulted double bedroom, a bathroom, a home office, and a utility room. Upstairs, a spacious landing leads to two generous double bedrooms, a single bedroom, and a stylish family bathroom with a step-in shower. Externally, a double garage, attached store, and scenic setting add to its appeal. Located in a guiet position with no through traffic, Elvington offers excellent amenities and falls within the sought-after Fulford School catchment. A rare opportunity not to be missed.

- Four Bedrooms Including
  One To The Ground Floor
- Additional Outbuildings Double Garage With Attached Store.
- Dining Room, Beautiful Conservatory, Family Room & Study
- Peaceful Setting Located on a quiet road off the main street with no through traffic.
- Quote RL0918 To Book When Calling To Book Your Viewing