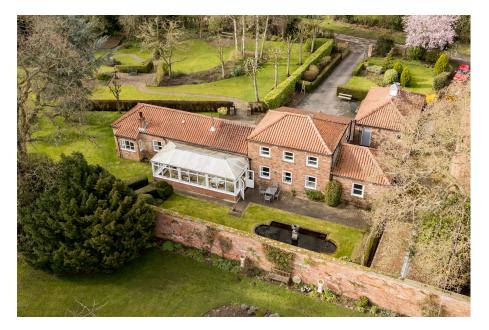

## The Old Coach House, Elvington Guide Price £850,000

🍋 4 🎦 2 🚍 3

Nestled in the heart of Elvington, The Coach House is a stunning Grade II listed home that blends history with modern comfort. Originally the coach house for The Grange, parts of the property date back 300 years and were converted into a spacious family residence 38 years ago. Set within a beautifully landscaped one-acre plot, it features mature gardens, a tranguil pond, and a walled section offering privacy. Inside, a bright entrance hall leads to a wellproportioned kitchen with a bespoke layout, oil-fired range, electric oven, touch control hob, and dishwasher. The dining area flows into a spectacular conservatory with breathtaking garden views. The lounge impresses with a vaulted ceiling and solid fuel stove, while the ground floor also offers a secondary family room, a vaulted double bedroom, a bathroom, a home office, and a utility room. Upstairs, a spacious landing leads to two generous double bedrooms, a single bedroom, and a stylish family bathroom with a step-in shower. Externally, a double garage, attached store, and scenic setting add to its appeal. Located in a guiet position with no through traffic, Elvington offers excellent amenities and falls within the sought-after Fulford School catchment. A rare opportunity not to be missed.

- Grade II Listed A Historic Former Coach House Dating Back Over 300 years.
- Beautiful Grounds Set within approximately 0.85 acre of Landscaped Gardens
- Large Lounge With Vaulted Ceiling And Solid Fuel Stove
- Prime Village Location Excellent local amenities in charming Elvington.
- Fulford School Catchment –
  Highly sought-after secondary school nearby.

- Four Bedrooms Including
  One To The Ground Floor
- Additional Outbuildings Double Garage With Attached Store.
- Dining Room, Beautiful Conservatory, Family Room & Study
- Peaceful Setting Located on a quiet road off the main street with no through traffic.
- Quote RL0918 To Book When Calling To Book Your Viewing