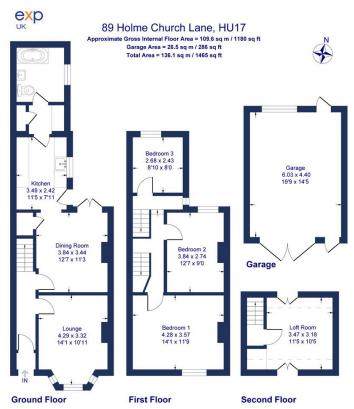

## **REFERENCE BA 0665**

A most attractive bay fronted period semi detached home situated in this popular residential road and within close proximity to St Nicholas Primary School/Nursery. Beverley Town and Railway Station are to be found about half a mile distant and Flemingate shopping centre provides further shops and eateries. The property has been owned by my client since 1999 and has been maintained to a very good standard with great thought given to retaining the inherent character of the period. All rooms are well proportioned and offer a very comfortable living environment. Added to this, and a unique point to the property, is the sizeable garage/workshop and a generous double driveway.

## **BEN APPELLA**

- Two Reception Rooms
- Bathroom
- · Loft Room
- · Gas Fired Central Heating
- Sizeable Garage/Workshop

- · Fitted Kitchen
- Three Bedrooms
- · Double Glazed Windows
- · Good size Rear Garden
- · St Nicholas School Catchment