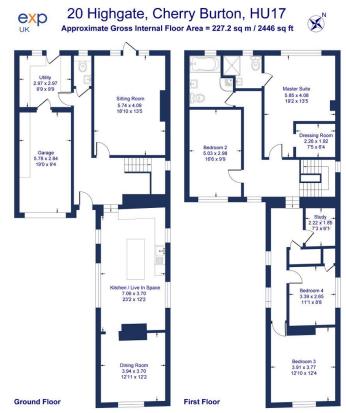

UK

ex

- Three further Bedrooms
- · Gas CH/ Double Glazed Windows
- Garage/ Driveway

Illustration for identification purposes only, measurements are approximate, not to scale.

eXp World UK Ltd is a registered company at Corporation Service Company (UK) Limited, 5 Churchill Place, 10th Floor, London, United Kingdom, E14 5HU. Registered company number is 12016573. VAT Registration Number is 327 4120 29