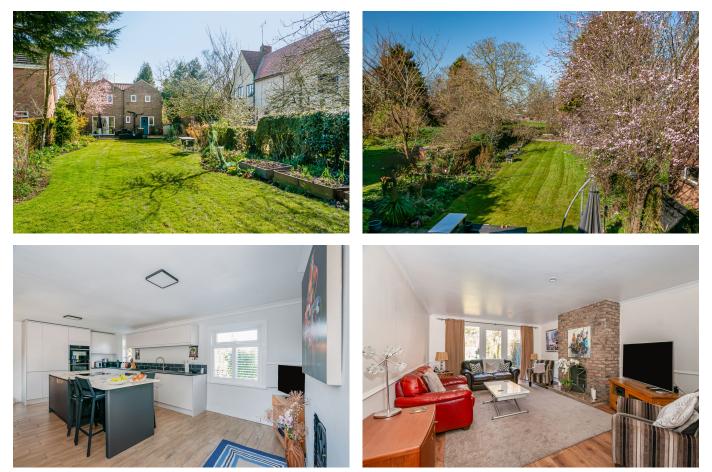

## Highgate, Cherry Burton, Beverley, HU17 7RR

Guide Price £450,000

🍋 4 🚔 2 🚘 2

ехр ик

REFERENCE BA 0665

A unique, individual and deceptively spacious detached family home that has been created from a fusion of a 19th Century cottage and a 20th Century extension that has doubled the size of the original building to create a very comfortable home of great character within this highly desirable village. All rooms are well proportioned and whilst not necessarily required there is scope for further internal remodelling if desired. The property is close to open countryside and enjoys views across fields to the rear.

## **BEN APPELLA**

en.appella@exp.uk.com
benappella.exp.uk.com
07766 905 441

- Cloakroom
- · Stylish Re-Fitted Kitchen
- Master Bedroom/Ensuite shower/ Dressing Room
- Study
- · Large Rear Garden

- Two Reception Rooms
- Utility Room

UK

ex

- Three further Bedrooms
- · Gas CH/ Double Glazed Windows
- Garage/ Driveway

Illustration for identification purposes only, measurements are approximate, not to scale.

eXp World UK Ltd is a registered company at Corporation Service Company (UK) Limited, 5 Churchill Place, 10th Floor, London, United Kingdom, E14 5HU. Registered company number is 12016573. VAT Registration Number is 327 4120 29