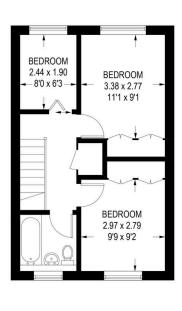

- Ideal Project
- Bright Living Room
- Rear Garden
- Great Location
- Property Reference: RB0377

APPROXIMATE GROSS INTERNAL AREA GROUND FLOOR = 39.9 SQ M / 429 SQ FT FIRST FLOOR = 36.8 SQ M / 396 SQ FT TOTAL = 76.7 SQ M / 825 SQ FT

**FIRST FLOOR** 36.8 SQ M / 396 SQ FT

Illustration is for identification purposes only, measurements are approximate, not to scale

This three-bedroom semi-detached home presents an excellent opportunity for those looking to modernise and add their own touch. Situated in the popular residential area of Richmond.