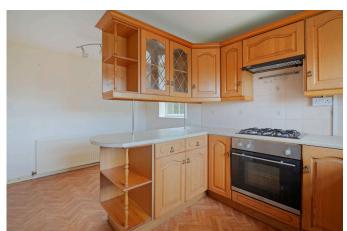

## Wainwright Crescent, Sheffield

Offers Over £130,000

- RACHEL BEDFORD **EX** 
  - Three-Bedroom Semi-Detached Home
  - Spacious Entrance Hallway
  - · Family Bathroom
  - Front Garden & Driveway
  - · Viewing Advised

- Ideal Project
- Bright Living Room
- Rear Garden
- Great Location
- Property Reference: RB0377

APPROXIMATE GROSS INTERNAL AREA GROUND FLOOR = 39.9 SQ M / 429 SQ FT FIRST FLOOR = 36.8 SQ M / 396 SQ FT TOTAL = 76.7 SQ M / 825 SQ FT

**FIRST FLOOR** 36.8 SQ M / 396 SQ FT

Illustration is for identification purposes only, measurements are approximate, not to scale

This three-bedroom semi-detached home presents an excellent opportunity for those looking to modernise and add their own touch. Situated in the popular residential area of Richmond.