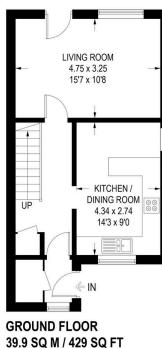

- Ideal Project
- Bright Living Room
- Rear Garden
- Great Location
- Property Reference: RB0377

APPROXIMATE GROSS INTERNAL AREA GROUND FLOOR = 39.9 SQ M / 429 SQ FT FIRST FLOOR = 36.8 SQ M / 396 SQ FT TOTAL = 76.7 SQ M / 825 SQ FT

**FIRST FLOOR** 36.8 SQ M / 396 SQ FT

Illustration is for identification purposes only, measurements are approximate, not to scale

This three-bedroom semi-detached home presents an excellent opportunity for those looking to modernise and add their own touch. Situated in the popular residential area of Richmond.