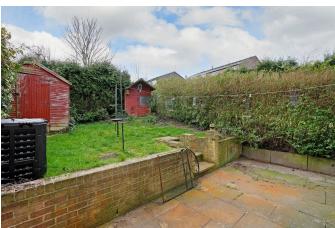

- Ideal Project
- Bright Living Room
- Rear Garden
- Great Location
- Property Reference: RB0377

APPROXIMATE GROSS INTERNAL AREA GROUND FLOOR = 39.9 SQ M / 429 SQ FT FIRST FLOOR = 36.8 SQ M / 396 SQ FT TOTAL = 76.7 SQ M / 825 SQ FT