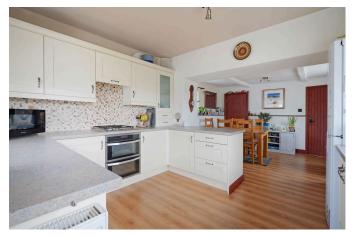

## @ rachel.bedford@exp.uk.com

- · Two-Bedroom Cottage
- Conservatory
- Generous Garden Backing onto Open Countryside
- · Close to Local Schools
- · Viewing Highly Advised

- · Spacious Open-Plan Kitchen/Dining Area
- Modern Family Bathroom
- Tranquil Village Location
- · Excellent Transport Links
- Property Reference: RB0377.

APPROXIMATE GROSS INTERNAL AREA = 106 SQ M / 1141 SQ FT

Illustration for identification purposes only, measurements are approximate, not to scale

Charming Two-Bedroom Cottage with Stunning Countryside Views. Nestled in the picturesque village of Unstone, this beautiful two-bedroom cottage offers a perfect blend of character, comfort, and modern living. Boasting a generous garden that backs onto open countryside, this home is ideal for those seeking a peaceful retreat with excellent access to nature. Property Reference: RB0377.