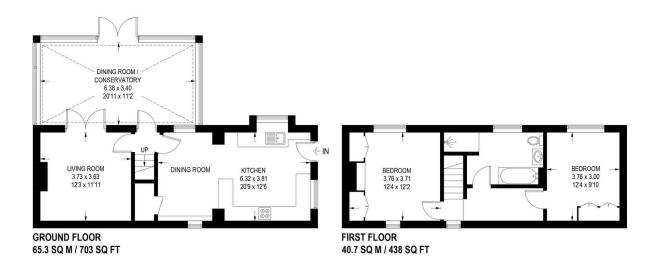

APPROXIMATE GROSS INTERNAL AREA = 106 SQ M / 1141 SQ FT

Illustration for identification purposes only, measurements are approximate, not to scale

Charming Two-Bedroom Cottage with Stunning Countryside Views. Nestled in the picturesque village of Unstone, this beautiful two-bedroom cottage offers a perfect blend of character, comfort, and modern living. Boasting a generous garden that backs onto open countryside, this home is ideal for those seeking a peaceful retreat with excellent access to nature. Property Reference: RB0377.