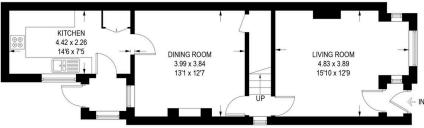

FIRST FLOOR = 44.5 SQ M / 479 SQ FT

GROUND FLOOR = 50.5 SQ M / 543 SQ FT

Illustration for identification purposes only, measurements are approximate, not to scale

Charming Two-Bedroom Semi-Detached home in Killamarsh.