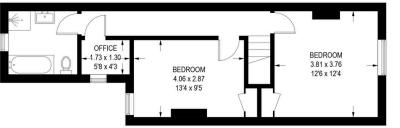

- · Well-Equipped Kitchen
- Well-proportioned family bathroom
- Driveway & Garage
- Great Location
- Property Reference: RB0377

APPROXIMATE GROSS INTERNAL AREA =  $95.0 \, \text{SQ M} \, / \, 1022 \, \text{SQ FT}$  (EXCLUDING GARAGE)

FIRST FLOOR = 44.5 SQ M / 479 SQ FT

GROUND FLOOR = 50.5 SQ M / 543 SQ FT

Illustration for identification purposes only, measurements are approximate, not to scale

Charming Two-Bedroom Semi-Detached home in Killamarsh.