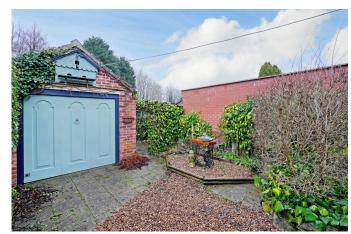

## Sheffield Road, Killamarsh

Offers In Region Of £160,000

- · Charming Two Bedroom Semi
- · Spacious Living Areas
- · Substantial rear garden
- Excellent Transport Links
- Viewing is highly recommended

- · Well-Equipped Kitchen
- Well-proportioned family bathroom
- Driveway & Garage
- Great Location
- Property Reference: RB0377

APPROXIMATE GROSS INTERNAL AREA =  $95.0 \, \text{SQ M} \, / \, 1022 \, \text{SQ FT}$  (EXCLUDING GARAGE)