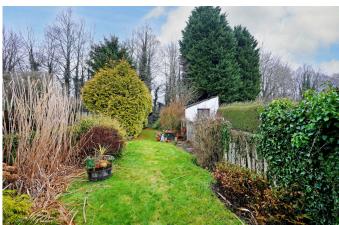

- · Well-Equipped Kitchen
- Well-proportioned family bathroom
- Driveway & Garage
- Great Location
- Property Reference: RB0377

APPROXIMATE GROSS INTERNAL AREA =  $95.0 \, \text{SQ M} \, / \, 1022 \, \text{SQ FT}$  (EXCLUDING GARAGE)