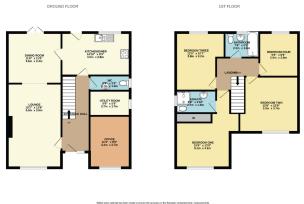

## 10 Hawke Way, Low Moor

£350,000

- Detached home on select CUL-DE-SAC
- · 4 Bedrooms (Including Master with Ensuite)
- 2 Reception Rooms + Study Spacious Dining Kitchen

- Utility Room & WC
- Double Driveway & Large Rear Garden
- Fully Tiled Family Bathroom
- Modern Ensuite Shower Room
- Fantastic Commuter Links

This stunning FOUR BEDROOM DETACHED home is located in a select Low Moor cul-de-sac. It offers TWO BEDROOMS, a DINING KITCHENn, study, utility, WC, and ensuite to the master. Externally, enjoy a double driveway, large rear garden, and easy access to Low Moor station and the M62. Ideal for families!