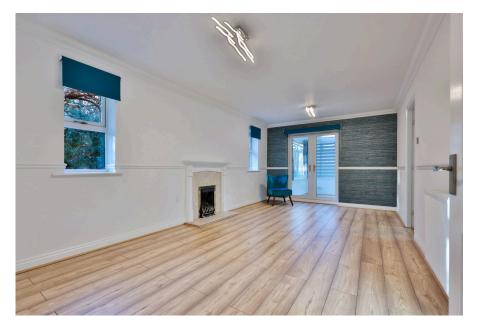

Inside, this home is modern, well-presented, and ready to move into. The entrance hall leads into a spacious sitting room, featuring a gas fire and stylish surround. one of my favourite features is the large conservatory. With an insulated hybrid roof, this space can be used all year round, making it a fantastic second sitting area, dining space, or garden room.