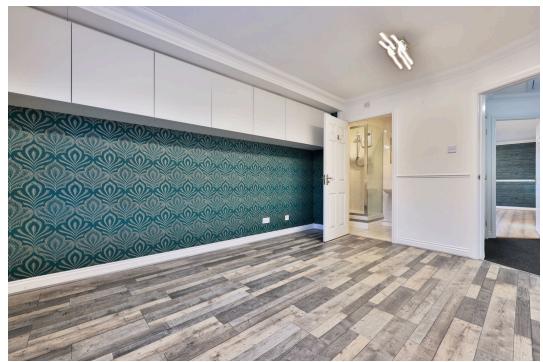

The contemporary styled kitchen is fitted with grey gloss units and integrated appliances, including a fridge freezer, oven, microwave, and dishwasher.

There are three well-proportioned bedrooms, giving you plenty of flexibility—whether you need guest accommodation, a home office, or extra space for the family. The main bedroom features its own ensuite. The family bathroom is finished to a high standard, with a bath and overhead shower, modern tiling, and a heated towel rail.