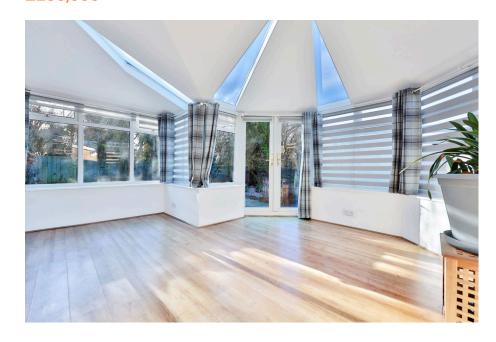

Inside, this home is modern, well-presented, and ready to move into. The entrance hall leads into a spacious sitting room, featuring a gas fire and stylish surround. one of my favourite features is the large conservatory. With an insulated hybrid roof, this space can be used all year round, making it a fantastic second sitting area, dining space, or garden room.