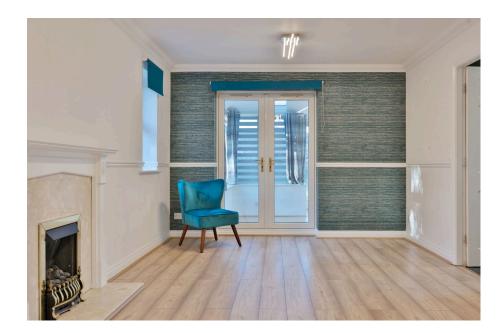

Inside, this home is modern, well-presented, and ready to move into. The entrance hall leads into a spacious sitting room, featuring a gas fire and stylish surround. one of my favourite features is the large conservatory. With an insulated hybrid roof, this space can be used all year round, making it a fantastic second sitting area, dining space, or garden room.