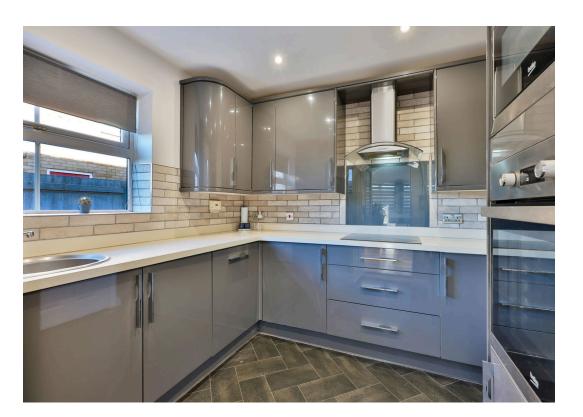

The contemporary styled kitchen is fitted with grey gloss units and integrated appliances, including a fridge freezer, oven, microwave, and dishwasher.

There are three well-proportioned bedrooms, giving you plenty of flexibility—whether you need guest accommodation, a home office, or extra space for the family. The main bedroom features its own ensuite. The family bathroom is finished to a high standard, with a bath and overhead shower, modern tiling, and a heated towel rail.