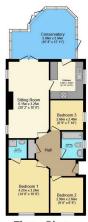

Floor Plan Floor area 89.5 m<sup>2</sup> (964

TOTAL: 89.5 m<sup>2</sup> (964 sq.ft.)

- Detached Bungalow
- · Three Bedrooms
- En- suite Shower Room
- TWO Garages & Ample Off Street Parking
- Large Conservatory / Garden Ready To Move In To Room With Hybrid Roof