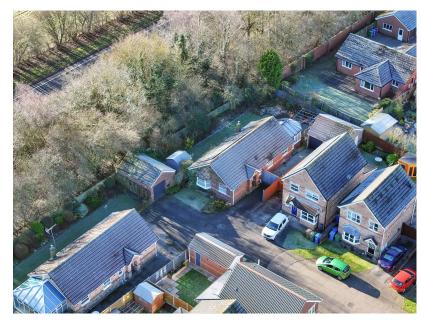

## St Aiden Close, Market Weighton £280,000

RL0918 - This deceptively spacious three-bedroom detached bungalow is set on a fantastic plot in a quiet, sought-after development. And with no onward chain, moving in couldn't be easier!

The outdoor space is just as impressive. There are TWO garages, one which is larger than the usual single and both with electrically operated doors. There is ample off street parking for several vehicles. With a paved patio area for summer evenings and a beautifully maintained lawn.