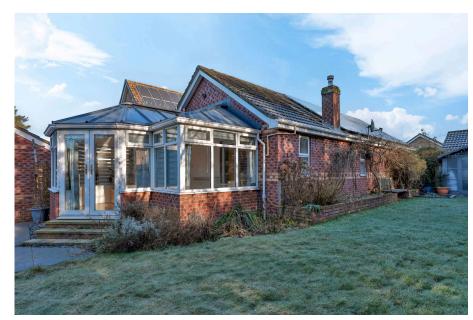

Inside, this home is modern, well-presented, and ready to move into. The entrance hall leads into a spacious sitting room, featuring a gas fire and stylish surround. one of my favourite features is the large conservatory. With an insulated hybrid roof, this space can be used all year round, making it a fantastic second sitting area, dining space, or garden room.

The outdoor space is just as impressive. There are TWO garages, one which is larger than the usual single and both with electrically operated doors. There is ample off street parking for several vehicles. With a paved patio area for summer evenings and a beautifully maintained lawn.