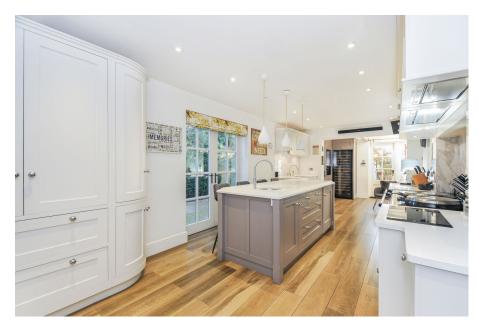

- Dining Room
- 32ft Bespoke Fitted Kitche/ Breakfast Room
- 20ft Principle Bedroom Suite/ En Suite Bathroom
- Two Further Double Bedrooms
- Detached (20x18ft) Garage/ Driveway parking