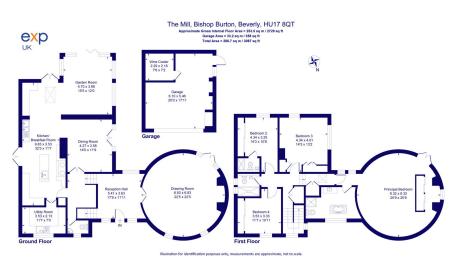

## Mill Lane, Bishop Burton, Beverley, HU17 8QT Offers Over £925,000

**▶** 4 **▶** 3 **₽** 3

- 23ft Drawing Room
- Garden Room
- Utility Room
- Bedroom Two En-Suite Shower Room
- Mature Landscaped South Facing Gardens

- Dining Room
- 32ft Bespoke Fitted Kitche/ Breakfast Room
- 20ft Principle Bedroom Suite/ En Suite Bathroom
- Two Further Double Bedrooms
- Detached (20x18ft) Garage/ Driveway parking