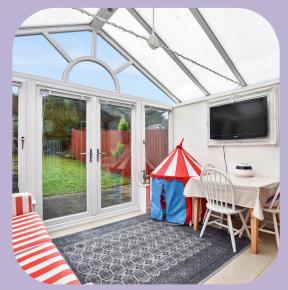

One ground floor bedroom - FLEXIBLE USE to suit the lifestyle of the buyer. Currently used as a HOME OFFICE UTILITY ROOM and GUEST W/C to the ground floor. CONSERVATORY to the rear EN-SUITE SHOWER ROOM and fitted wardrobes to the master bedroom