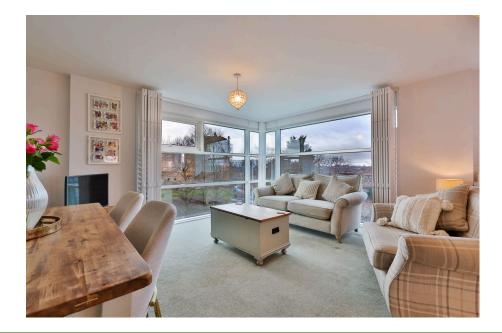

ROB LETTS

exp uk

This striking seven-story riverside development in York city centre, now a well-known landmark. Nestled beside the peaceful Memorial Gardens and opposite the iconic city walls, it offers residents a prime location. A friendly daytime concierge ensures security and maintenance, while an impressive atrium with a water feature and lift access adds to the appeal. This stunning fifth-floor apartment features a spacious entrance lobby leading to a bright, open-plan living space. A standout SOUTH-FACING floor-to-ceiling corner window fills the room with natural light. The tastefully upgraded kitchen includes ample storage and integrated appliances such as a fridge, freezer, dishwasher, washing machine, oven, touch-control hob, and wine cooler. The property boasts two bedrooms, including a large master with a feature panelled wall and modern ensuite shower room. The main bathroom offers a threepiece suite with a bath and separate shower. Additional perks include an allocated parking space and a communal bike store. Perfectly located, this apartment provides easy access to York's many attractions, from the stunning Minster to the city's vibrant dining scene. Whether you're after city convenience or riverside tranquility, this is a must see home!

- Fifth Floor Apartment
- En-suite Shower Room
- Large Open Plan Living Room

Two Bedrooms

- Modern Fitted Kitchen With Built In Appliances
- Impressive SOUTH FACING Floor-TO-Ceiling Corner Window
- City Centre Riverside Location