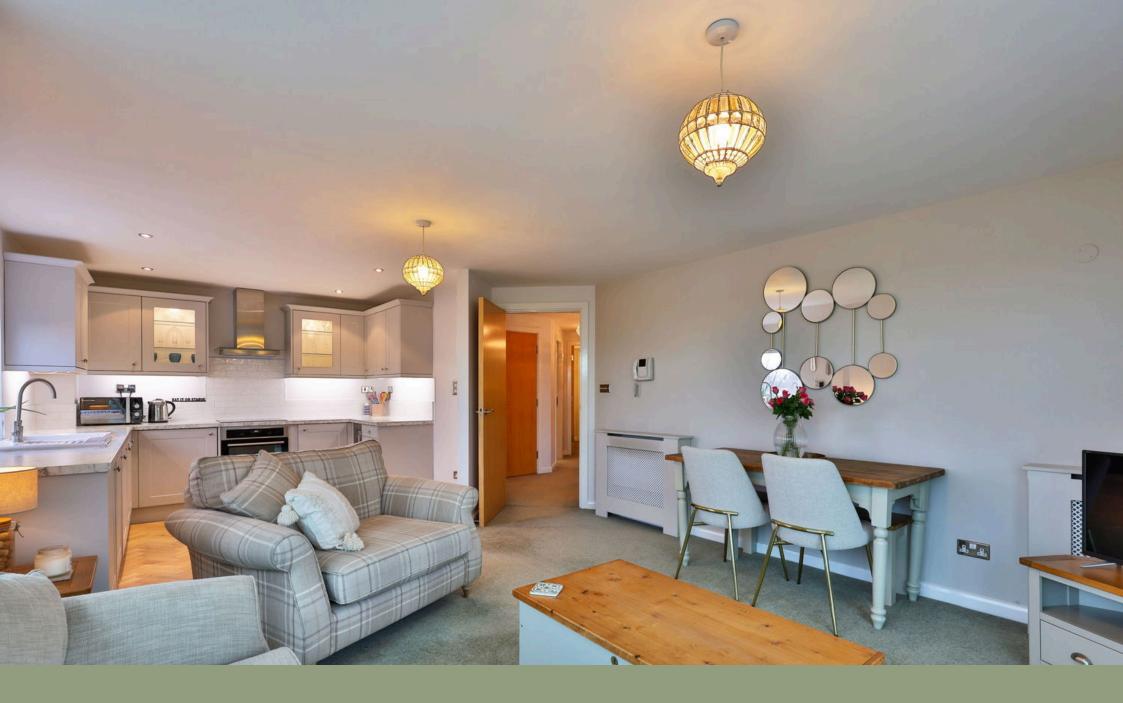

ROB LETTS

exp uk

This striking seven-story riverside development in York city centre, now a well-known landmark. Nestled beside the peaceful Memorial Gardens and opposite the iconic city walls, it offers residents a prime location. A friendly daytime concierge ensures security and maintenance, while an impressive atrium with a water feature and lift access adds to the appeal. This stunning fifth-floor apartment features a spacious entrance lobby leading to a bright, open-plan living space. A standout SOUTH-FACING floor-to-ceiling corner window fills the room with natural light. The tastefully upgraded kitchen includes ample storage and integrated appliances such as a fridge, freezer, dishwasher, washing machine, oven, touch-control hob, and wine cooler. The property boasts two bedrooms, including a large master with a feature panelled wall and modern ensuite shower room. The main bathroom offers a threepiece suite with a bath and separate shower. Additional perks include an allocated parking space and a communal bike store. Perfectly located, this apartment provides easy access to York's many attractions, from the stunning Minster to the city's vibrant dining scene. Whether you're after city convenience or riverside tranquility, this is a must see home!

- Fifth Floor Apartment
- En-suite Shower Room
- Large Open Plan Living Room

Two Bedrooms

- Modern Fitted Kitchen With Built In Appliances
- Impressive SOUTH FACING Floor-TO-Ceiling Corner Window
- City Centre Riverside Location