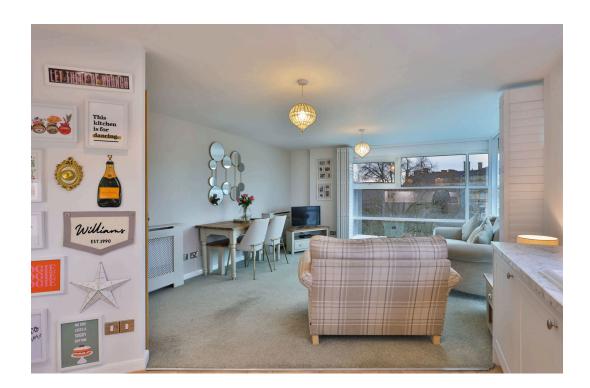

ROB LETTS

exp uk

This striking seven-story riverside development in York city centre, now a well-known landmark. Nestled beside the peaceful Memorial Gardens and opposite the iconic city walls, it offers residents a prime location. A friendly daytime concierge ensures security and maintenance, while an impressive atrium with a water feature and lift access adds to the appeal. This stunning fifth-floor apartment features a spacious entrance lobby leading to a bright, open-plan living space. A standout SOUTH-FACING floor-to-ceiling corner window fills the room with natural light. The tastefully upgraded kitchen includes ample storage and integrated appliances such as a fridge, freezer, dishwasher, washing machine, oven, touch-control hob, and wine cooler. The property boasts two bedrooms, including a large master with a feature panelled wall and modern ensuite shower room. The main bathroom offers a threepiece suite with a bath and separate shower. Additional perks include an allocated parking space and a communal bike store. Perfectly located, this apartment provides easy access to York's many attractions, from the stunning Minster to the city's vibrant dining scene. Whether you're after city convenience or riverside tranquility, this is a must see home!

- Fifth Floor Apartment
- En-suite Shower Room
- Large Open Plan Living Room

Two Bedrooms

- Modern Fitted Kitchen With Built In Appliances
- Impressive SOUTH FACING Floor-TO-Ceiling Corner Window
- City Centre Riverside Location