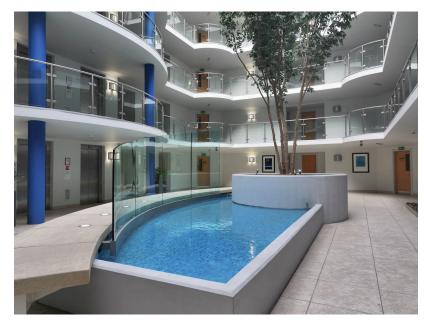

ROB LETTS

exp uk

This striking seven-story riverside development in York city centre, now a well-known landmark. Nestled beside the peaceful Memorial Gardens and opposite the iconic city walls, it offers residents a prime location. A friendly daytime concierge ensures security and maintenance, while an impressive atrium with a water feature and lift access adds to the appeal. This stunning fifth-floor apartment features a spacious entrance lobby leading to a bright, open-plan living space. A standout SOUTH-FACING floor-to-ceiling corner window fills the room with natural light. The tastefully upgraded kitchen includes ample storage and integrated appliances such as a fridge, freezer, dishwasher, washing machine, oven, touch-control hob, and wine cooler. The property boasts two bedrooms, including a large master with a feature panelled wall and modern ensuite shower room. The main bathroom offers a threepiece suite with a bath and separate shower. Additional perks include an allocated parking space and a communal bike store. Perfectly located, this apartment provides easy access to York's many attractions, from the stunning Minster to the city's vibrant dining scene. Whether you're after city convenience or riverside tranquility, this is a must see home!