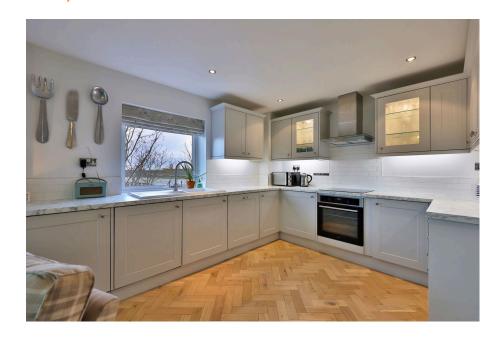

ROB LETTS

exp uk

This striking seven-story riverside development in York city centre, now a well-known landmark. Nestled beside the peaceful Memorial Gardens and opposite the iconic city walls, it offers residents a prime location. A friendly daytime concierge ensures security and maintenance, while an impressive atrium with a water feature and lift access adds to the appeal. This stunning fifth-floor apartment features a spacious entrance lobby leading to a bright, open-plan living space. A standout SOUTH-FACING floor-to-ceiling corner window fills the room with natural light. The tastefully upgraded kitchen includes ample storage and integrated appliances such as a fridge, freezer, dishwasher, washing machine, oven, touch-control hob, and wine cooler. The property boasts two bedrooms, including a large master with a feature panelled wall and modern ensuite shower room. The main bathroom offers a threepiece suite with a bath and separate shower. Additional perks include an allocated parking space and a communal bike store. Perfectly located, this apartment provides easy access to York's many attractions, from the stunning Minster to the city's vibrant dining scene. Whether you're after city convenience or riverside tranquility, this is a must see home!

- Fifth Floor Apartment
- En-suite Shower Room
- Large Open Plan Living Room

Two Bedrooms

- Modern Fitted Kitchen With Built In Appliances
- Impressive SOUTH FACING Floor-TO-Ceiling Corner Window
- City Centre Riverside Location