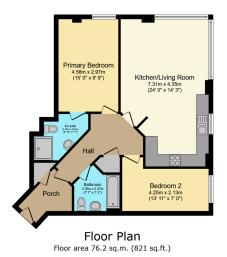

TOTAL: 76.2 sq.m. (821 sq.ft.)

his floor plan is for illustrative purposes only. It is not drawn to scale. Any measurements, floor areas (including any total floor area), openings and orientations are proximate. No details are guaranteed, they cannot be relied upon for any purpose and do not form any part of any agreement. No liability is taken for any error, omission or instantened. Proximately only the properties of the properties of