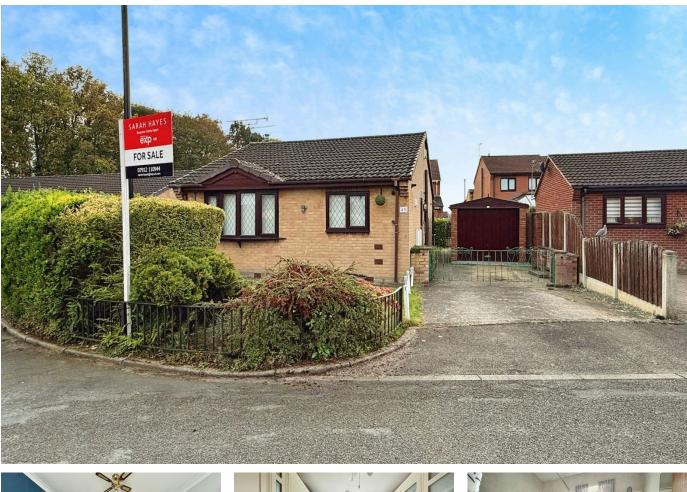

### Bellrope Acre, Armthorpe, Doncaster, DN3

Offers In Region Of £180,000

🍋 3 🚆 1 🚘 1

DELIGHTFUL three-bedroom DETACHED bungalow, located in a QUIET CUL DE SAC within a THRIVING community on a POPULAR residential estate.

NO ONWARD CHAIN.

Tenure Freehold. The property also benefits from an Energy Performance Certificate (EPC) rating of 'D', and falls under Council Tax Band 'B'. Situated within easy reach of public transport links and local amenities, this home offers convenience as well as comfort

#### **Key Features**

- QUOTE SH0316 WHEN CALLING TO ENQUIRE OR BOOK A VIEWING
- THREE BEDROOM DETACHED BUNGALOW
- WELL PROPORTIONED LOUNGE DINER FOR ENTERTAINING
- PRIVATE ENCLOSED REAR GARDEN
- GOOD PUBLIC TRANSPORT LINKS & MOTORWAY LINKS M18/A1/M1

- NO ONWARD CHAIN
- QUIET CUL DE SAC LOCATION ON A POPULAR ESTATE
- MASTER BEDROOM WITH CONSERVATORY TO THE REAR
- DRIVEWAY FOR TWO CARS AND A DETACHED GARAGE
- TENURE FREEHOLD. EPC RATING D. COUNCIL TAX BAND B