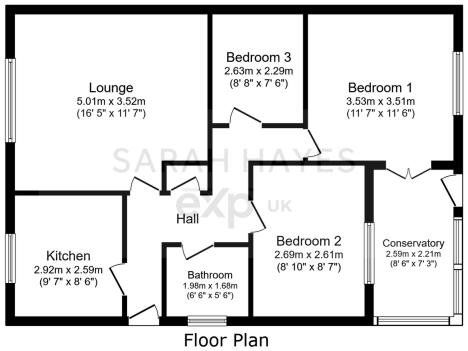

Floor area 76.6 m<sup>2</sup> (824 sq.ft.)

#### TOTAL: 76.6 m<sup>2</sup> (824 sq.ft.)

This floor plan is for illustrative purposes only. It is not drawn to scale. Any measurements, floor areas (including any total floor area), openings and orientations are approximate. No details are guaranteed, they cannot be relied upon for any purpose and do not form any part of any agreement. No liability is taken for any error, omission or misstatement. A party must rely upon its own inspection(s). Powered by www.Propertybox.io