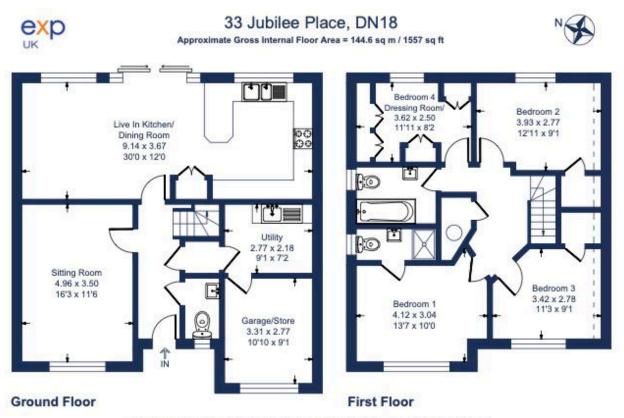

- SPACIOUS SITTING ROOM
- UTILITY ROOM
- THREE FURTHER DOUBLE BEDROOMS
- GAS CH/ DOUBLE GLAZING
- DOUBLE WIDTH DRIVEWAY/ CUL-DE-SAC LOACTION

Illustration for identification purposes only, measurements are approximate, not to scale.