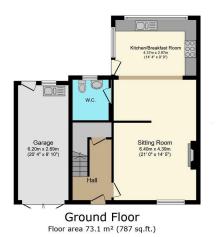

First Floor Floor area 59.7 m<sup>2</sup> (642 sq.ft.)

TOTAL: 132.7 m<sup>2</sup> (1,429 sq.ft.)

- Quote RL0918 to enquire or
   Extended Family Home book a viewing on this property
  • FOUR Bedrooms

- En-Suite Shower Room
- Lounge With Log Burning Stove
- Ground Floor W.C. / Utility
- Off Street Parking & Garage
- · Modern Dining Kitchen With Range Style Cooker
- · Family Bathroom With **Shower Cubicle & Bath**
- · Lovely Rear Garden & Views Over The Village Green