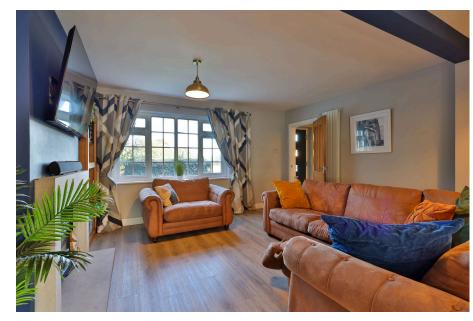

The well proportioned accommodation briefly comprises; entrance lobby, large lounge with log burning stove, open access to a stunning kitchen diner with range style cooker and ground floor W.C. / Utility room.