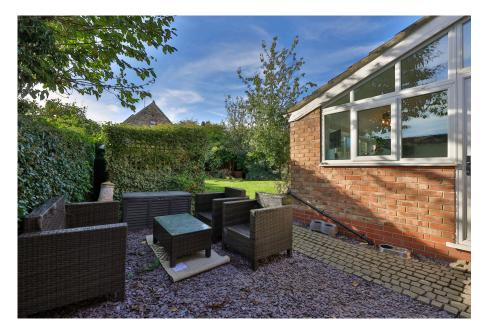

To the first floor there is a family bathroom with four piece suite including bath and shower cubicle and FOUR bedrooms with the master bedroom having ensuite shower room.

Externally to the front there is a lawned garden and driveway which provides off street parking and gives access to the garage. To the rear, the West facing garden is well maintained and is predominantly laid to lawn with patio and raised decked areas. There are planted flower, tree and shrub borders with fence boundaries.