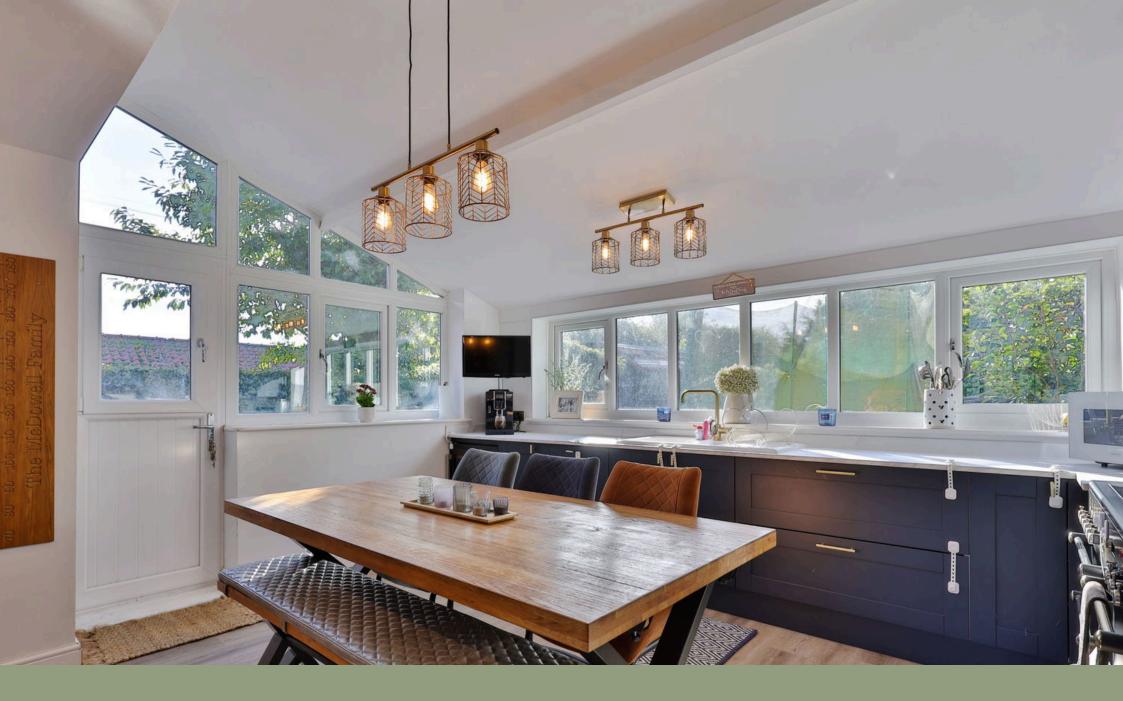

The well proportioned accommodation briefly comprises; entrance lobby, large lounge with log burning stove, open access to a stunning kitchen diner with range style cooker and ground floor W.C. / Utility room.

First Floor Floor area 59.7 m<sup>2</sup> (642 sq.ft.)

TOTAL: 132.7 m<sup>2</sup> (1,429 sq.ft.)

- Quote RL0918 to enquire or
   Extended Family Home book a viewing on this property
  • FOUR Bedrooms

- En-Suite Shower Room
- Lounge With Log Burning Stove
- Ground Floor W.C. / Utility
- Off Street Parking & Garage
- · Modern Dining Kitchen With Range Style Cooker
- · Family Bathroom With **Shower Cubicle & Bath**
- · Lovely Rear Garden & Views Over The Village Green