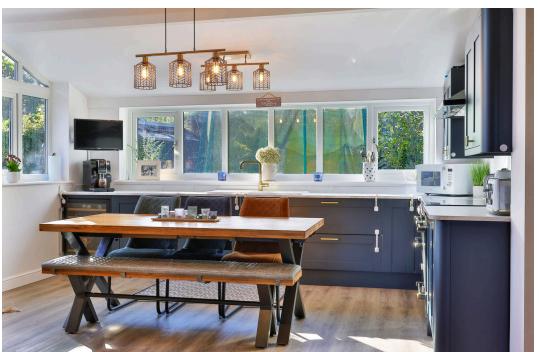

The well proportioned accommodation briefly comprises; entrance lobby, large lounge with log burning stove, open access to a stunning kitchen diner with range style cooker and ground floor W.C. / Utility room.