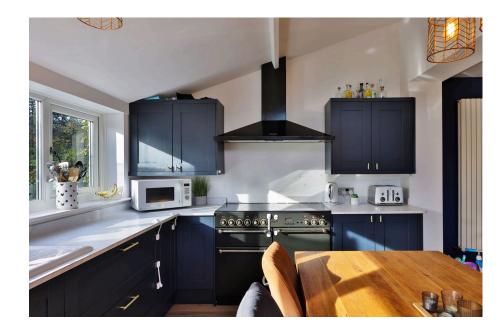

The well proportioned accommodation briefly comprises; entrance lobby, large lounge with log burning stove, open access to a stunning kitchen diner with range style cooker and ground floor W.C. / Utility room.

First Floor Floor area 59.7 m<sup>2</sup> (642 sq.ft.)

TOTAL: 132.7 m<sup>2</sup> (1,429 sq.ft.)

- Quote RL0918 to enquire or
   Extended Family Home book a viewing on this property
  • FOUR Bedrooms

- En-Suite Shower Room
- Lounge With Log Burning Stove
- Ground Floor W.C. / Utility
- Off Street Parking & Garage
- · Modern Dining Kitchen With Range Style Cooker
- · Family Bathroom With **Shower Cubicle & Bath**
- · Lovely Rear Garden & Views Over The Village Green