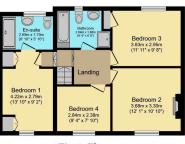

To the first floor there is a family bathroom with four piece suite including bath and shower cubicle and FOUR bedrooms with the master bedroom having ensuite shower room.

Externally to the front there is a lawned garden and driveway which provides off street parking and gives access to the garage. To the rear, the West facing garden is well maintained and is predominantly laid to lawn with patio and raised decked areas. There are planted flower, tree and shrub borders with fence boundaries.

First Floor Floor area 59.7 m<sup>2</sup> (642 sq.ft.)

TOTAL: 132.7 m<sup>2</sup> (1,429 sq.ft.)

- Quote RL0918 to enquire or
   Extended Family Home book a viewing on this property
  • FOUR Bedrooms

- En-Suite Shower Room
- Lounge With Log Burning Stove
- Ground Floor W.C. / Utility
- Off Street Parking & Garage
- · Modern Dining Kitchen With Range Style Cooker
- · Family Bathroom With **Shower Cubicle & Bath**
- · Lovely Rear Garden & Views Over The Village Green