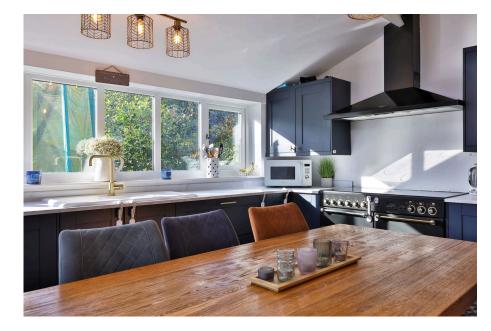

The well proportioned accommodation briefly comprises; entrance lobby, large lounge with log burning stove, open access to a stunning kitchen diner with range style cooker and ground floor W.C. / Utility room.

First Floor Floor area 59.7 m<sup>2</sup> (642 sq.ft.)

TOTAL: 132.7 m<sup>2</sup> (1,429 sq.ft.)

- Quote RL0918 to enquire or
   Extended Family Home book a viewing on this property
  • FOUR Bedrooms

- En-Suite Shower Room
- Lounge With Log Burning Stove
- Ground Floor W.C. / Utility
- Off Street Parking & Garage
- · Modern Dining Kitchen With Range Style Cooker
- · Family Bathroom With **Shower Cubicle & Bath**
- · Lovely Rear Garden & Views Over The Village Green