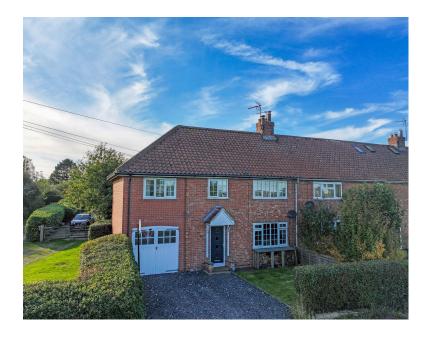

## Guide Price £400,000

RL0918 - Harton is a charming hamlet, nestled about nine miles from both York and Malton. It's an ideal spot for those seeking tranquillity and a peaceful way of life.

This well proportioned, EXTENDED home is situated in a prime location with stunning views over the village green.

To the first floor there is a family bathroom with four piece suite including bath and shower cubicle and FOUR bedrooms with the master bedroom having ensuite shower room.

Externally to the front there is a lawned garden and driveway which provides off street parking and gives access to the garage. To the rear, the West facing garden is well maintained and is predominantly laid to lawn with patio and raised decked areas. There are planted flower, tree and shrub borders with fence boundaries.