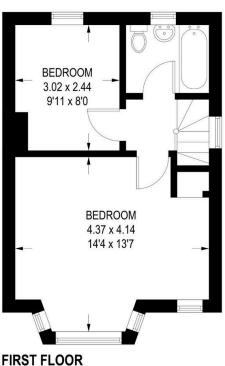

APPROXIMATE GROSS INTERNAL AREA = 61.9 SQ M / 666 SQ FT

30.8 SQ M / 331 SQ FT

Illustration for identification purposes only, measurements are approximate, not to scale