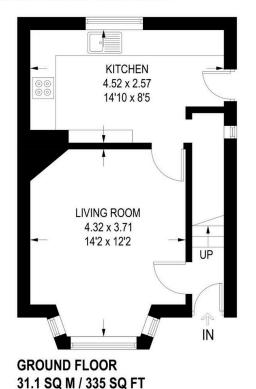

APPROXIMATE GROSS INTERNAL AREA = 61.9 SQ M / 666 SQ FT

30.8 SQ M / 331 SQ FT

Illustration for identification purposes only, measurements are approximate, not to scale