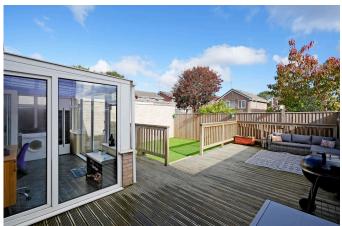

- Three Bedrooms
- Well Appointed Kitchen Diner
- · Modern Family Bathroom
- Decking and Artificial Lawned Garden
- Property Reference RB0377

APPROXIMATE GROSS INTERNAL AREA 83.4 SQ M / 897 SQ FT

Illustration for identification purposes only, measurements are approximate, not to scale