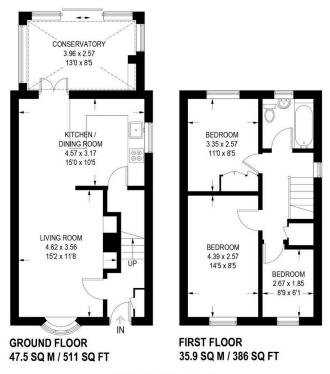

- Three Bedrooms
- Well Appointed Kitchen Diner
- · Modern Family Bathroom
- Decking and Artificial Lawned Garden
- Property Reference RB0377

APPROXIMATE GROSS INTERNAL AREA 83.4 SQ M / 897 SQ FT

Illustration for identification purposes only, measurements are approximate, not to scale