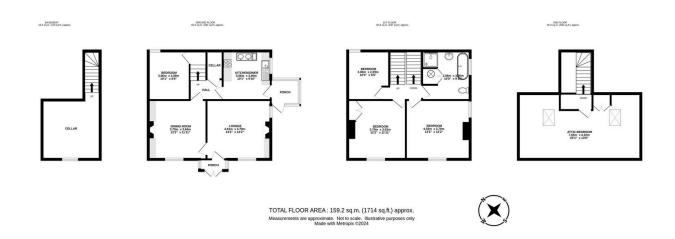

## High Lane, Ridgeway

Offers Over £180,000

- · Five Bedroom
- In need of full renovation
- · Open Fireplace
- Good Sized Front Lawn and Side Garden
- Village Location

- Corner Terrace
- Space For a Range Cooker
- Driveway with Parking for Multiple Vehicles
- Close to Local Primary Schools
- Property Reference: RB0377

## RACHEL BEDFORD EXP UK

@ rachel.bedford@exp.uk.com

rachelbedford.exp.uk.com

0114 400 0245

Substantial Five-Bedroom End Terrace in Need of Full Renovation, situated in the highly soughtafter village of Ridgeway, offers a fantastic renovation opportunity for cash buyers or those with a substantial deposit. Boasting generous proportions throughout, this property offers the potential to create a truly stunning family home. Property Reference: RB0377.