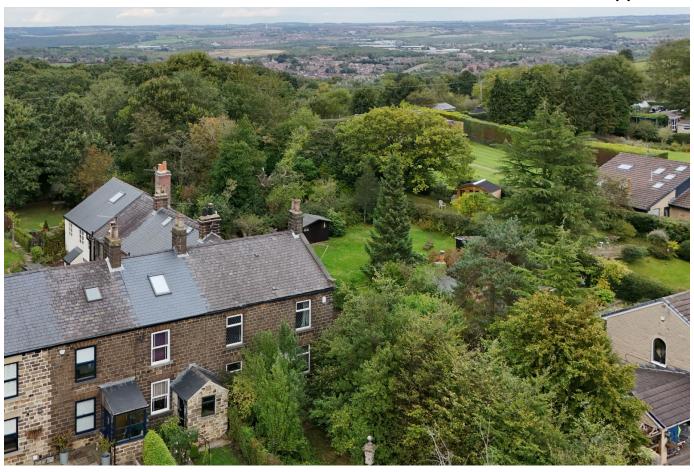

## High Lane, Ridgeway

Offers Over £180,000

- · Five Bedroom
- In need of full renovation
- · Open Fireplace
- Good Sized Front Lawn and Side Garden
- Village Location

- Corner Terrace
- Space For a Range Cooker
- Driveway with Parking for Multiple Vehicles
- Close to Local Primary Schools
- Property Reference: RB0377

## RACHEL BEDFORD EXP UK

@ rachel.bedford@exp.uk.com

rachelbedford.exp.uk.com

0114 400 0245

Substantial Five-Bedroom End Terrace in Need of Full Renovation, situated in the highly soughtafter village of Ridgeway, offers a fantastic renovation opportunity for cash buyers or those with a substantial deposit. Boasting generous proportions throughout, this property offers the potential to create a truly stunning family home. Property Reference: RB0377.