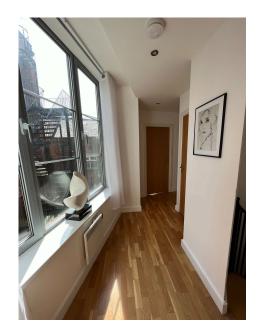

### The Apartment:

Upon entering, you'll be struck by the sense of space and the abundance of natural light. Rich, wood-style flooring runs throughout, complementing the deep, **Manhattan loft-style double-glazed windows**. A spiral staircase with intricate wrought-ironwork leads down to the lower floor, where you'll find a spacious master bedroom with fitted wardrobes and an en-suite shower room. The en-suite features underfloor heating and full tiling on both the walls and floor.

Many rooms benefit from dual-aspect windows, which flood the apartment with natural light. The kitchen opens to a staircase

- YO1 City centre location within York's historic walls
- 15 min walk to York Train Station which connects to London and Edinburgh
- Newly appointed shower room off the master bedroom with additional first floor WC
- Large loft style double glazed 
  Spiral staircase feature windows
- Secure communal entrance and lift facility