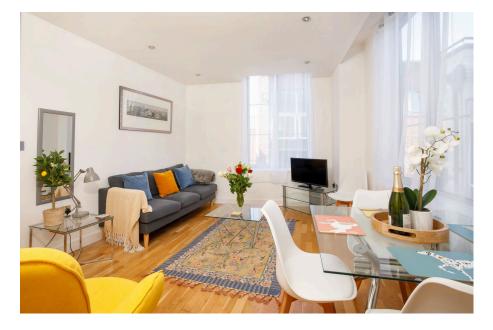

### The Apartment:

Upon entering, you'll be struck by the sense of space and the abundance of natural light. Rich, wood-style flooring runs throughout, complementing the deep, **Manhattan loft-style double-glazed windows**. A spiral staircase with intricate wrought-ironwork leads down to the lower floor, where you'll find a spacious master bedroom with fitted wardrobes and an en-suite shower room. The en-suite features underfloor heating and full tiling on both the walls and floor.

The upper floor features a second bedroom, a cloakroom WC, and an open-plan living area combining a dining space with a generously sized kitchen, fully equipped with modern, fitted appliances. Earlier this year, the kitchen was updated with a new integrated washing machine and fridge-freezer.

Many rooms benefit from dual-aspect windows, which flood the apartment with natural light. The kitchen opens to a staircase

- YO1 City centre location within York's historic walls
- 15 min walk to York Train Station which connects to London and Edinburgh
- Newly appointed shower room off the master bedroom with additional first floor WC
- Large loft style double glazed 
  Spiral staircase feature windows
- Secure communal entrance and lift facility