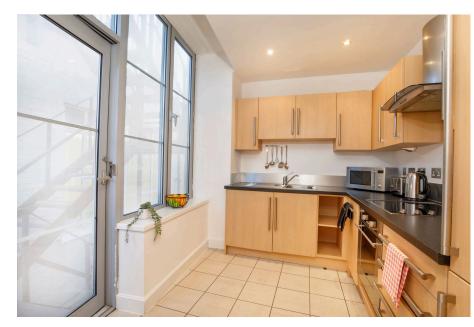

The upper floor features a second bedroom, a cloakroom WC, and an open-plan living area combining a dining space with a generously sized kitchen, fully equipped with modern, fitted appliances. Earlier this year, the kitchen was updated with a new integrated washing machine and fridge-freezer.