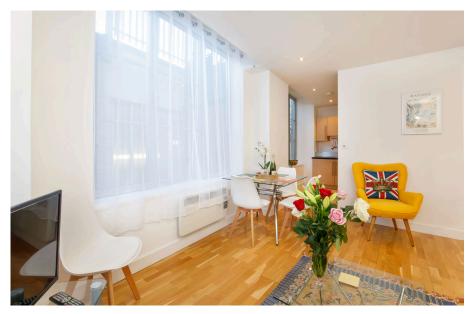

### The Apartment:

Upon entering, you'll be struck by the sense of space and the abundance of natural light. Rich, wood-style flooring runs throughout, complementing the deep, **Manhattan loft-style double-glazed windows**. A spiral staircase with intricate wrought-ironwork leads down to the lower floor, where you'll find a spacious master bedroom with fitted wardrobes and an en-suite shower room. The en-suite features underfloor heating and full tiling on both the walls and floor.

Many rooms benefit from dual-aspect windows, which flood the apartment with natural light. The kitchen opens to a staircase

- YO1 City centre location within York's historic walls
- 15 min walk to York Train Station which connects to London and Edinburgh
- Newly appointed shower room off the master bedroom with additional first floor WC
- Large loft style double glazed 
  Spiral staircase feature windows
- Secure communal entrance and lift facility