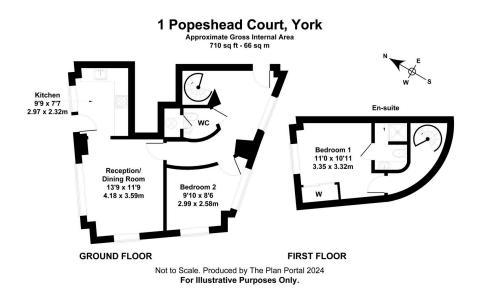

The upper floor features a second bedroom, a cloakroom WC, and an open-plan living area combining a dining space with a generously sized kitchen, fully equipped with modern, fitted appliances. Earlier this year, the kitchen was updated with a new integrated washing machine and fridge-freezer.

- 2 double bedroom duplex apartment
- Open plan lounge, dining area and kitchen
- Fully fitted kitchen with integrated appliances

eXp World UK Ltd is a registered company at Level 37, 25 Canada Square, London, E14 5LQ. Registered company number is 12016573. VAT Registration Number is 327 4120 29