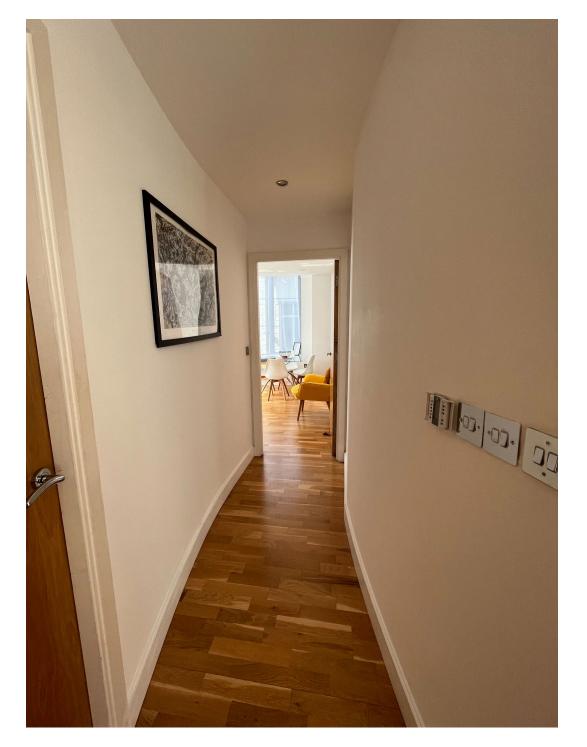

### The Apartment:

Upon entering, you'll be struck by the sense of space and the abundance of natural light. Rich, wood-style flooring runs throughout, complementing the deep, **Manhattan loft-style double-glazed windows**. A spiral staircase with intricate wrought-ironwork leads down to the lower floor, where you'll find a spacious master bedroom with fitted wardrobes and an en-suite shower room. The en-suite features underfloor heating and full tiling on both the walls and floor.

Many rooms benefit from dual-aspect windows, which flood the apartment with natural light. The kitchen opens to a staircase

- YO1 City centre location within York's historic walls
- 15 min walk to York Train Station which connects to London and Edinburgh
- Newly appointed shower room off the master bedroom with additional first floor WC
- Large loft style double glazed 
  Spiral staircase feature windows
- Secure communal entrance and lift facility