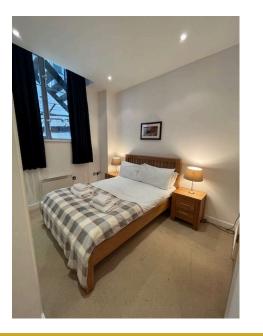

### The Apartment:

Upon entering, you'll be struck by the sense of space and the abundance of natural light. Rich, wood-style flooring runs throughout, complementing the deep, **Manhattan loft-style double-glazed windows**. A spiral staircase with intricate wrought-ironwork leads down to the lower floor, where you'll find a spacious master bedroom with fitted wardrobes and an en-suite shower room. The en-suite features underfloor heating and full tiling on both the walls and floor.