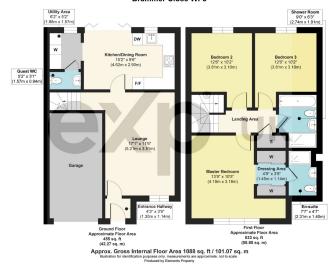

Your Logo

## 10 Brammer Close.

## Guide Price £325,000

**□** 3 **□** 2 **□** 1

- · Please quote reference JI0641 when enquiring about this property
- Close to Ossett Centre & M1
  High Quality Fixtures & Motorway Network
- Under-Floor Heating to **Ground Floor**
- Dressing Area & En-Suite to Master
- · Double Driveway & Integral Garage

- STUNNING 3 Double Bed Detached
- Fittings Throughout
- Bi-Fold Doors to Kitchen/ **Dining Room**
- · Fabulous 4 Piece Family Bathroom
- West Facing Private Rear Garden





STUNNING and IMMACULATELY PRESENTED 3 Double Bed Detached house situated at the head of a quiet cul de sac in Ossett within easy reach of Ossett Town Centre and excellent transport links via the M1 Motorway network.





## Brammer Close WF5