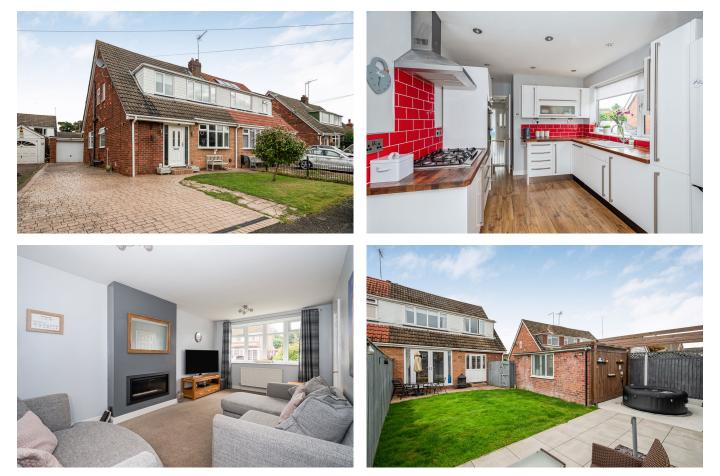

## Canada Drive, Cherry Burton, Beverley, HU17 7RH

Guide Price £249,950

🍋 4 🚔 1 🚘 2

Reference BA 0665

A very well presented four bedroom semi-detached home, situated in the cul-de-sac part of this well regarded road, within the village of Cherry Burton. Offering well planned living accommodation as well as offering scope to remodel the interior footprint, if so required and subject to building regulation approval.

## **BEN APPELLA**

- Cul-De-Sac Location
- Two Reception Rooms
- Four Bedrooms
- Double Glazing
- Gardens

- Well Proportioned Rooms
- Fitted Kitchen

υκ

ex

- Bathroom and Night Cloakroom
- · Gas Fired Central Heating
- · Garage and Driveway parking