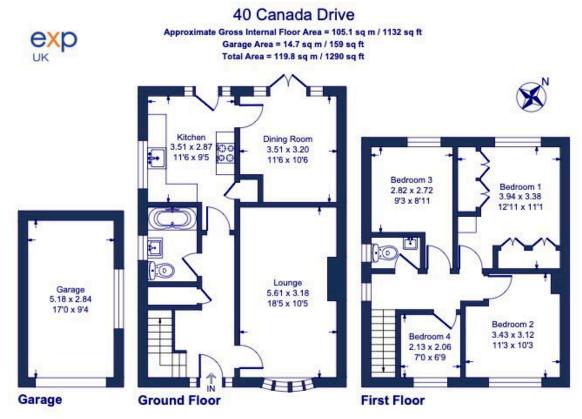

Illustration for identification purposes only, measurements are approximate, not to scale.

eXp World UK Ltd is a registered company at Corporation Service Company (UK) Limited, 5 Churchill Place, 10th Floor, London, United Kingdom, E14 5HU. Registered company number is 12016573. VAT Registration Number is 327 4120 29