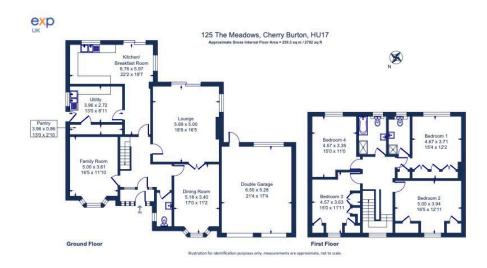

## 125 The Meadows, Cherry Burton

Guide Price £650,000

- Three Reception Rooms
- Utility Room
- Three Further Double **Bedrooms**
- Double Garage/ Driveway Parking
- Good Size Plot/ Rear Garden Stables and Paddocks

- · Kitchen/Breakfast Room
- · Master Bedroom- En Suite
- · Family Bathroom
- Gas Fired Central Heating

## BA 0665

An individual detached family home, situated in a non estate location within this highly regarded village and occupying a very large South Facing plot. Offered with about three acres of additional paddock land, and stabling, this home will hold great appeal to those buyers who currently have horses in addition to those that simply want additional land. The house is well proportioned and offers tremendous scope for extension, subject to panning permission and building regulation approval.