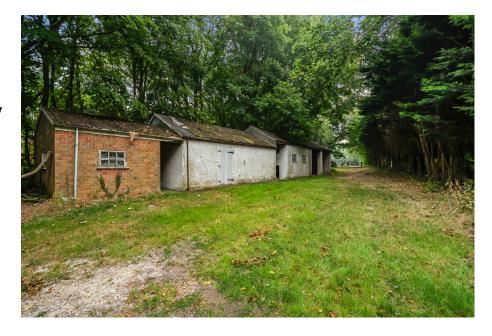

## 125 The Meadows, Cherry Burton

Guide Price £650,000

- Three Reception Rooms
- Utility Room
- Three Further Double **Bedrooms**
- Double Garage/ Driveway Parking
- Good Size Plot/ Rear Garden Stables and Paddocks

## BA 0665

An individual detached family home, situated in a non estate location within this highly regarded village and occupying a very large South Facing plot. Offered with about three acres of additional paddock land, and stabling, this home will hold great appeal to those buyers who currently have horses in addition to those that simply want additional land. The house is well proportioned and offers tremendous scope for extension, subject to panning permission and building regulation approval.