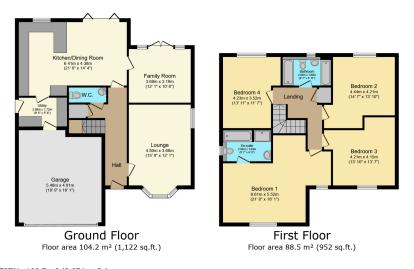

ROB LETTS

RL0918 - This property has been designed with the family in mind! With four DOUBLE bedrooms, this home has plenty of room for all the family to enjoy a little peace and personal space.

Built by Linden Homes in 2017, this property briefly comprises; entrance hallway and lounge with bay window. The hub of this home is the spacious and bright dining kitchen which has bi-fold doors opening on to the garden, due to the rear south east facing of this property, this part of the house is flooded with natural light. There is a separate snug room with French doors opening on to the garden, utility room and ground floor w.c.

To the first floor there is a family bathroom, four DOUBLE bedrooms with the large master bedroom having an en-suite bathroom and built in two sets of "Sharps" Wardrobes.

Externally to the front there is a small gravelled area and driveway with electric vehicle charging point which provides off street parking for two cars and gives access to the integral DOUBLE garage. The low maintenance rear garden is part paved and part artificial lawn. There is a timber shed plus a timber store to the side of the property.

If you are looking for a property that can comfortably provide enough space for the whole family... this is the home for you!

TOTAL: 192.7 m<sup>2</sup> (2,074 sq.ft.)

- Quote RL0918 to enquire or book a viewing on this property
- Four DÓUBLE Bedrooms
- · Detached FAMILY House (Built In 2017)
- 4 Piece En-Suite Bathroom
- · Kitchen Diner With Bi Fold Doors On To The Rear Garden
- · Double Garage With **Electrically Operated Door**
- Utility Room & Ground Floor W.C.