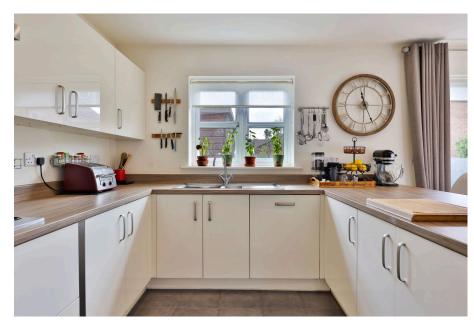

ROB LETTS

RL0918 - This property has been designed with the family in mind! With four DOUBLE bedrooms, this home has plenty of room for all the family to enjoy a little peace and personal space.

Built by Linden Homes in 2017, this property briefly comprises; entrance hallway and lounge with bay window. The hub of this home is the spacious and bright dining kitchen which has bi-fold doors opening on to the garden, due to the rear south east facing of this property, this part of the house is flooded with natural light. There is a separate snug room with French doors opening on to the garden, utility room and ground floor w.c.