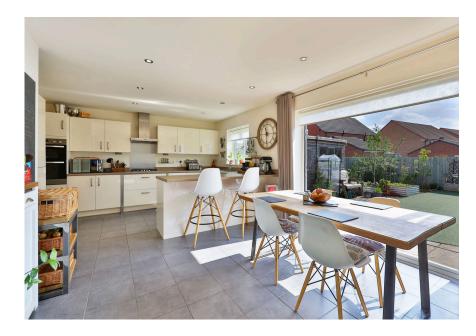

ROB LETTS

RL0918 - This property has been designed with the family in mind! With four DOUBLE bedrooms, this home has plenty of room for all the family to enjoy a little peace and personal space.

Built by Linden Homes in 2017, this property briefly comprises; entrance hallway and lounge with bay window. The hub of this home is the spacious and bright dining kitchen which has bi-fold doors opening on to the garden, due to the rear south east facing of this property, this part of the house is flooded with natural light. There is a separate snug room with French doors opening on to the garden, utility room and ground floor w.c.

If you are looking for a property that can comfortably provide enough space for the whole family... this is the home for you!

TOTAL: 192.7 m<sup>2</sup> (2,074 sq.ft.)

- Quote RL0918 to enquire or book a viewing on this property
- Four DÓUBLE Bedrooms
- · Detached FAMILY House (Built In 2017)
- 4 Piece En-Suite Bathroom
- · Kitchen Diner With Bi Fold Doors On To The Rear Garden
- · Double Garage With **Electrically Operated Door**
- Utility Room & Ground Floor W.C.