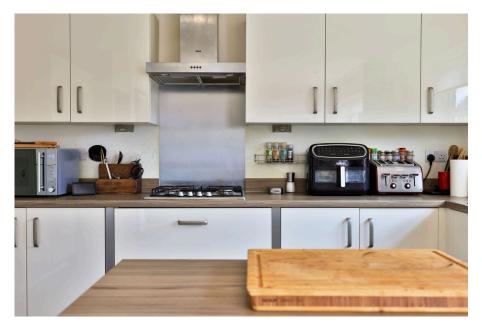

ROB LETTS

RL0918 - This property has been designed with the family in mind! With four DOUBLE bedrooms, this home has plenty of room for all the family to enjoy a little peace and personal space.

Built by Linden Homes in 2017, this property briefly comprises; entrance hallway and lounge with bay window. The hub of this home is the spacious and bright dining kitchen which has bi-fold doors opening on to the garden, due to the rear south east facing of this property, this part of the house is flooded with natural light. There is a separate snug room with French doors opening on to the garden, utility room and ground floor w.c.