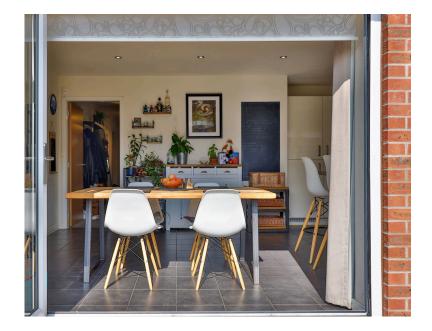

ROB LETTS

RL0918 - This property has been designed with the family in mind! With four DOUBLE bedrooms, this home has plenty of room for all the family to enjoy a little peace and personal space.

Built by Linden Homes in 2017, this property briefly comprises; entrance hallway and lounge with bay window. The hub of this home is the spacious and bright dining kitchen which has bi-fold doors opening on to the garden, due to the rear south east facing of this property, this part of the house is flooded with natural light. There is a separate snug room with French doors opening on to the garden, utility room and ground floor w.c.

If you are looking for a property that can comfortably provide enough space for the whole family... this is the home for you!

TOTAL: 192.7 m<sup>2</sup> (2,074 sq.ft.)

- Quote RL0918 to enquire or book a viewing on this property
- Four DÓUBLE Bedrooms
- · Detached FAMILY House (Built In 2017)
- 4 Piece En-Suite Bathroom
- · Kitchen Diner With Bi Fold Doors On To The Rear Garden
- · Double Garage With **Electrically Operated Door**
- Utility Room & Ground Floor W.C.