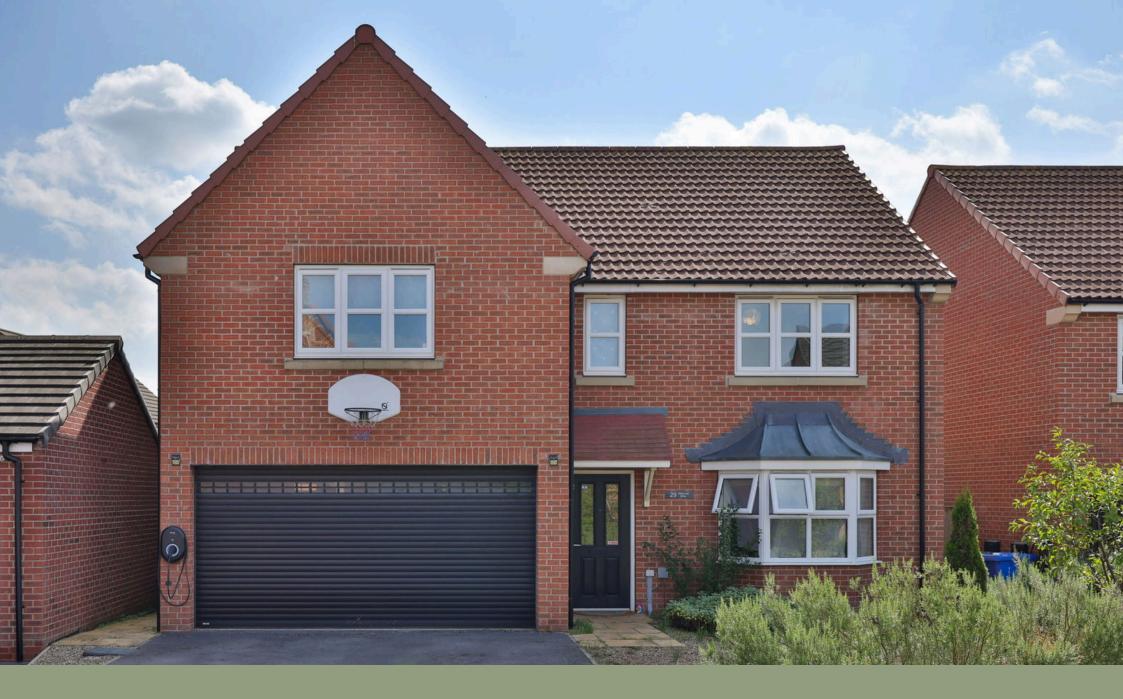

ROB LETTS

RL0918 - This property has been designed with the family in mind! With four DOUBLE bedrooms, this home has plenty of room for all the family to enjoy a little peace and personal space.

Built by Linden Homes in 2017, this property briefly comprises; entrance hallway and lounge with bay window. The hub of this home is the spacious and bright dining kitchen which has bi-fold doors opening on to the garden, due to the rear south east facing of this property, this part of the house is flooded with natural light. There is a separate snug room with French doors opening on to the garden, utility room and ground floor w.c.

To the first floor there is a family bathroom, four DOUBLE bedrooms with the large master bedroom having an en-suite bathroom and built in two sets of "Sharps" Wardrobes.

Externally to the front there is a small gravelled area and driveway with electric vehicle charging point which provides off street parking for two cars and gives access to the integral DOUBLE garage. The low maintenance rear garden is part paved and part artificial lawn. There is a timber shed plus a timber store to the side of the property.

If you are looking for a property that can comfortably provide enough space for the whole family... this is the home for you!

TOTAL: 192.7 m<sup>2</sup> (2,074 sq.ft.)

- Quote RL0918 to enquire or book a viewing on this property
- Four DÓUBLE Bedrooms
- · Detached FAMILY House (Built In 2017)
- 4 Piece En-Suite Bathroom
- · Kitchen Diner With Bi Fold Doors On To The Rear Garden
- · Double Garage With **Electrically Operated Door**
- Utility Room & Ground Floor W.C.