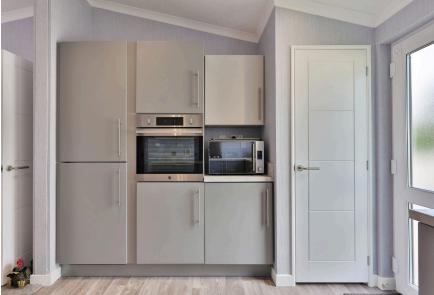

The layout of this Park Home (40'x20') offers a real feel of space with the open plan design providing a bright and airy living room and open plan living kitchen. The fully fitted kitchen comprises a range of wall and base units with modern work surfaces. There is a built in oven with gas hob and extractor above. Integrated dishwasher and washing machine.