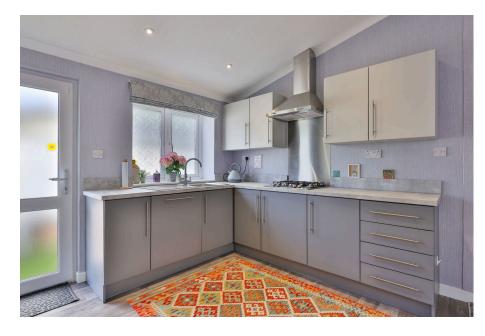

The layout of this Park Home (40'x20') offers a real feel of space with the open plan design providing a bright and airy living room and open plan living kitchen. The fully fitted kitchen comprises a range of wall and base units with modern work surfaces. There is a built in oven with gas hob and extractor above. Integrated dishwasher and washing machine.