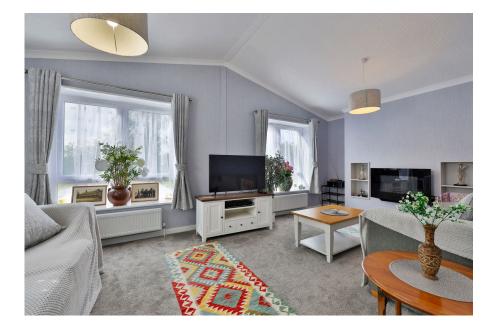

The layout of this Park Home (40'x20') offers a real feel of space with the open plan design providing a bright and airy living room and open plan living kitchen. The fully fitted kitchen comprises a range of wall and base units with modern work surfaces. There is a built in oven with gas hob and extractor above. Integrated dishwasher and washing machine.