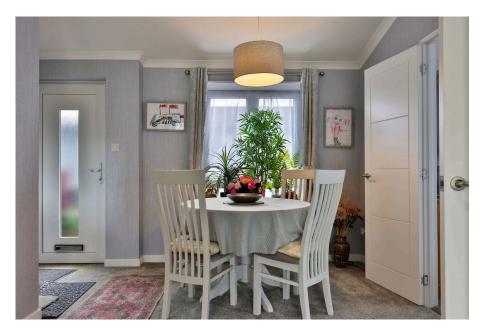

The layout of this Park Home (40'x20') offers a real feel of space with the open plan design providing a bright and airy living room and open plan living kitchen. The fully fitted kitchen comprises a range of wall and base units with modern work surfaces. There is a built in oven with gas hob and extractor above. Integrated dishwasher and washing machine.