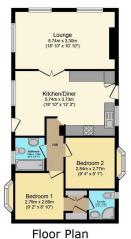

The layout of this Park Home (40'x20') offers a real feel of space with the open plan design providing a bright and airy living room and open plan living kitchen. The fully fitted kitchen comprises a range of wall and base units with modern work surfaces. There is a built in oven with gas hob and extractor above. Integrated dishwasher and washing machine.

There are two DOUBLE bedrooms with the master having wardrobe space and an en-suite shower room.

Externally to the side, there is a block paved driveway which provides off street parking for two vehicles. To the rear, there is a private lawned garden which over looks fields.

Floor area 69.7 m<sup>2</sup> (751 sq.ft.)

TOTAL: 69.7 m<sup>2</sup> (751 sq.ft.)

- Quote RL0918 to enquire or
   Over 50's Detached Lodge book a viewing on this
- property
  Two Double Bedrooms
- · Master En-suite Shower Room
- Open Plan Kitchen Diner
- Bright & Airy Lounge