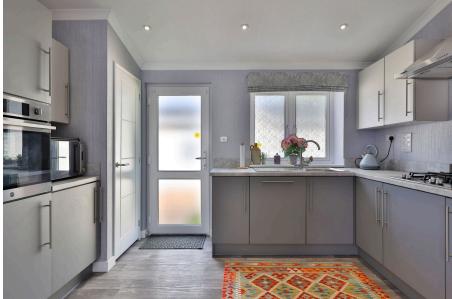

The layout of this lodge offers a real feel of space with the open plan design providing a bright and airy living room and open plan living kitchen. The fully fitted kitchen comprises a range of wall and base units with modern work surfaces. There is a built in oven with gas hob and extractor above. Integrated dishwasher and washing machine.