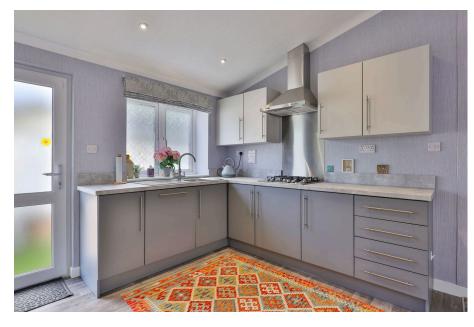

The layout of this lodge offers a real feel of space with the open plan design providing a bright and airy living room and open plan living kitchen. The fully fitted kitchen comprises a range of wall and base units with modern work surfaces. There is a built in oven with gas hob and extractor above. Integrated dishwasher and washing machine.