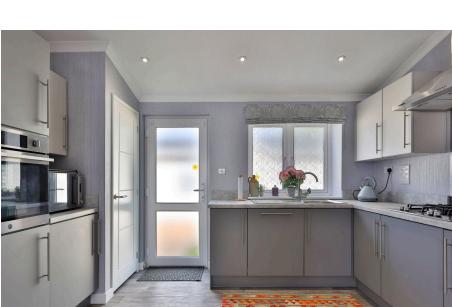

The layout of this lodge offers a real feel of space with the open plan design providing a bright and airy living room and open plan living kitchen. The fully fitted kitchen comprises a range of wall and base units with modern work surfaces. There is a built in oven with gas hob and extractor above. Integrated dishwasher and washing machine.