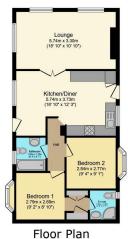

The layout of this lodge offers a real feel of space with the open plan design providing a bright and airy living room and open plan living kitchen. The fully fitted kitchen comprises a range of wall and base units with modern work surfaces. There is a built in oven with gas hob and extractor above. Integrated dishwasher and washing machine.

There are two DOUBLE bedrooms with the master having wardrobe space and an en-suite shower room.

Externally to the side, there is a block paved driveway which provides off street parking for two vehicles. To the rear, there is a private lawned garden which over looks fields.

Floor area 69.7 m<sup>2</sup> (751 sq.ft.)

TOTAL: 69.7 m<sup>2</sup> (751 sq.ft.)

- Quote RL0918 to enquire or
   Over 50's Detached Lodge book a viewing on this
- property
  Two Double Bedrooms
- · Master En-suite Shower Room
- Bright & Airy Lounge
- · Open Plan Kitchen Diner