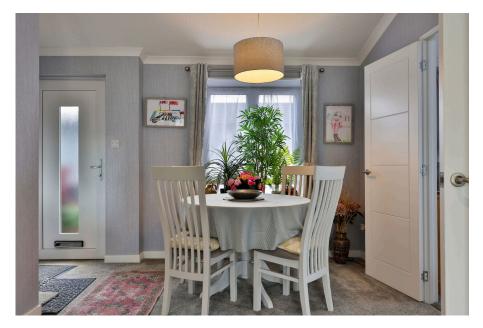

The layout of this lodge offers a real feel of space with the open plan design providing a bright and airy living room and open plan living kitchen. The fully fitted kitchen comprises a range of wall and base units with modern work surfaces. There is a built in oven with gas hob and extractor above. Integrated dishwasher and washing machine.