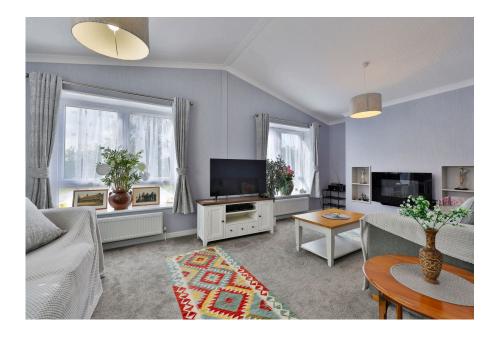

The layout of this lodge offers a real feel of space with the open plan design providing a bright and airy living room and open plan living kitchen. The fully fitted kitchen comprises a range of wall and base units with modern work surfaces. There is a built in oven with gas hob and extractor above. Integrated dishwasher and washing machine.