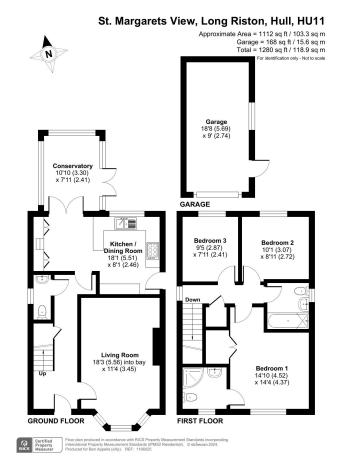

## 12 St. Margarets View, Long Riston

Guide Price £280.000

## **REFERENCE BA0665**

Occupying a corner plot within this small and sought after development, is this very well presented detached home that offers spacious and well planned accommodation. Maintained to a very good standard by the current owner and featuring a fantastic, re-fitted kitchen/ breakfast room, this home will appeal to the most discerning of buyers. It really is a turnkey purchase with nothing to do other than to move in , unpack and relax.

## **BEN APPELLA**

@ ben.appella@exp.uk.com

benappella.exp.uk.com

07766 905 441

- Cloakroom
- · Re-Fitted Kitchen/Dining Room
- · Master Bedroom/En-Suite
- Bathroom
- Gardens

- · Spacious Living Room
- · Conservatory Room
- · Two further Bedrooms
- · Gas CH/ Double Glazing
- Garage/ Three Car Driveway