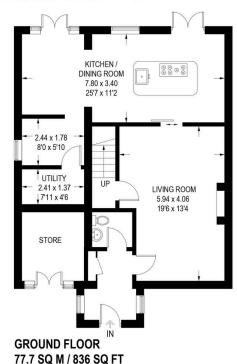

APPROXIMATE GROSS INTERNAL AREA = 125.1 SQ M / 1346 SQ FT

FIRST FLOOR 47.4 SQ M / 510 SQ FT

Illustration for identification purposes only, measurements are approximate, not to scale

Nestled in the heart of a cul-de-sac in the desirable village of Eckington, this charming fourbedroom detached home offers an exceptional blend of comfort, style, and tranquillity. Meticulously maintained to a high standard, the property presents a perfect opportunity for families seeking a spacious and inviting home with stunning field views. Property ref RB0377.