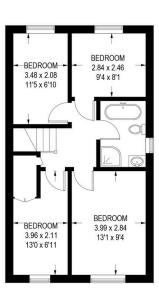

APPROXIMATE GROSS INTERNAL AREA = 125.1 SQ M / 1346 SQ FT

FIRST FLOOR 47.4 SQ M / 510 SQ FT

Illustration for identification purposes only, measurements are approximate, not to scale

Nestled in the heart of a cul-de-sac in the desirable village of Eckington, this charming fourbedroom detached home offers an exceptional blend of comfort, style, and tranquillity. Meticulously maintained to a high standard, the property presents a perfect opportunity for families seeking a spacious and inviting home with stunning field views. Property ref RB0377.