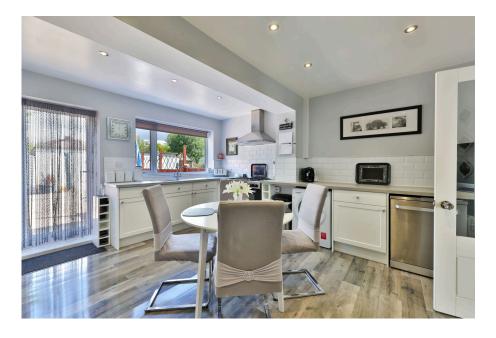

The internal accommodation briefly comprises, entrance hall, lounge and dining kitchen. The extended kitchen has ample space for a dining table and is fitted with a range of wall and base units with stylish work surfaces. There is a range cooker with extractor hood above and space for a washing machine, dishwasher and American style fridge freezer. There is a full sized pantry cupboard, ground floor w.c and glazed door which gives access to the enclosed area of the garden.