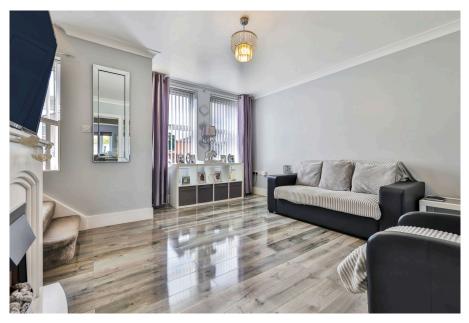

The internal accommodation briefly comprises, entrance hall, lounge and dining kitchen. The extended kitchen has ample space for a dining table and is fitted with a range of wall and base units with stylish work surfaces. There is a range cooker with extractor hood above and space for a washing machine, dishwasher and American style fridge freezer. There is a full sized pantry cupboard, ground floor w.c and glazed door which gives access to the enclosed area of the garden.