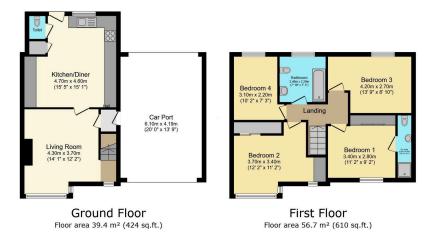

The internal accommodation briefly comprises, entrance hall, lounge and dining kitchen. The extended kitchen has ample space for a dining table and is fitted with a range of wall and base units with stylish work surfaces. There is a range cooker with extractor hood above and space for a washing machine, dishwasher and American style fridge freezer. There is a full sized pantry cupboard, ground floor w.c and glazed door which gives access to the enclosed area of the garden.

To the first floor there are FOUR DOUBLE bedrooms, with the master bedroom having en-suite shower room. The modern, luxury family bathroom is part tiled and includes a tiled panelled Villeroy & Bosh whirlpool jacuzzi bath with digital "Aqualisa" shower over.

Externally to the front there is a driveway which provides off street parking and gives access to the carport. The carport gives direct access to the rear garden where you will find a unusually large plot.

TOTAL: 96.1 m<sup>2</sup> (1,034 sq.ft.)

- Please quote RL0918 to book
  Extended Semi Detached your viewing
- Four Bedrooms Master En Fully Refurbished To A High Suite Shower Room
  - Standard

Kitchen Diner