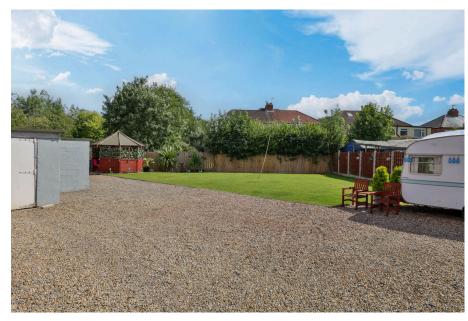

Externally to the front there is a driveway which provides off street parking and gives access to the carport. The carport gives direct access to the rear garden where you will find a unusually large plot.

- Unusually Large Rear Garden
- Outbuilding / Workshop
- · Great Access To The City Centre & York University

Ground Floor W.C.

· No Forward Chain

House

**ROB LETTS**