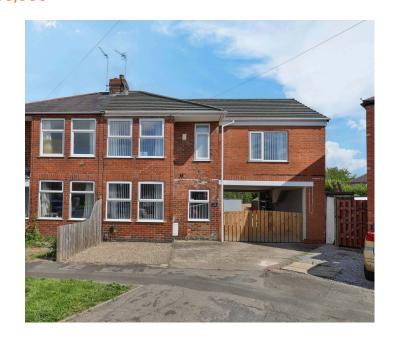

ROB LETTS exp uk

RL0918 - This property has been taken a part and put back together piece by piece by the current owners, renovations include but not limited to; full re-wire, complete new central heating system, complete re roof, new double glazing, new insulation, kitchen and bathrooms, I could go on, but you will only be able to truly appreciate the standard of finish this property offers by viewing.

Externally to the front there is a driveway which provides off street parking and gives access to the carport. The carport gives direct access to the rear garden where you will find a unusually large plot.