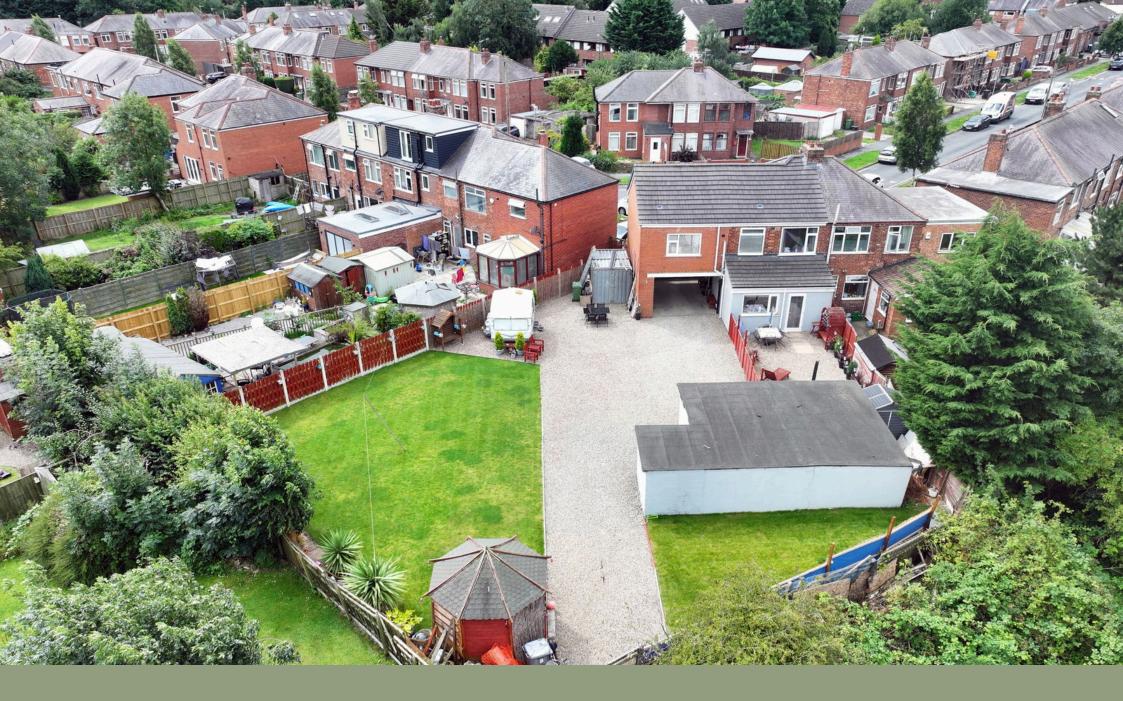

Externally to the front there is a driveway which provides off street parking and gives access to the carport. The carport gives direct access to the rear garden where you will find a unusually large plot.

- Unusually Large Rear Garden
- Outbuilding / Workshop
- · Great Access To The City Centre & York University

Ground Floor W.C.

· No Forward Chain

House

**ROB LETTS**