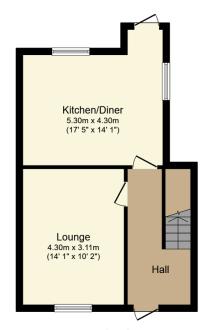

Ground Floor Floor area 39.6 m² (426 sq.ft.)

First Floor Floor area 41.9 m² (451 sq.ft.)

Second Floor Floor area 12.2 m² (132 sq.ft.)

TOTAL: 93.7 m<sup>2</sup> (1,009 sq.ft.)

This floor plan is for illustrative purposes only. It is not drawn to scale. Any measurements, floor areas (including any total floor area), openings and orientations are approximate. No details are guaranteed, they cannot be relied upon for any purpose and do not form any part of any agreement. No liability is taken for any error, omission or misstatement. A party must rely upon it so win inspection(s). Dowered by www.Propertybox.io