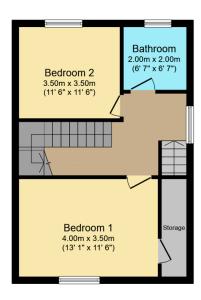

Ground Floor Floor area 39.6 m² (426 sq.ft.)

First Floor Floor area 41.9 m² (451 sq.ft.)

Second Floor Floor area 12.2 m² (132 sq.ft.)

TOTAL: 93.7 m<sup>2</sup> (1,009 sq.ft.)

This floor plan is for illustrative purposes only. It is not drawn to scale. Any measurements, floor areas (including any total floor area), openings and orientations are approximate. No details are guaranteed, they cannot be relied upon for any purpose and do not form any part of any agreement. No liability is taken for any error, omission or misstatement. A party must rely upon it so win inspection(s). Dowered by www.Propertybox.io