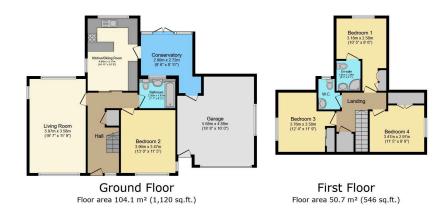

The well versatile living accommodation briefly comprises; entrance hallway, large lounge with dual aspect and dining kitchen. The kitchen is well equipped with a range of modern wall and base units with granite work surfaces. Integrated appliances include, built in fridge freezer, washing machine and dishwasher. There is also a built in oven and touch control hob with extractor hood above. You will also find a DOUBLE bedroom, bathroom and conservatory (which also gives access to the garage) on the ground floor.

To the first floor, there are three further bedrooms, including a master with en-suite shower room and separate w.c.

Externally to the front there is a low maintenance garden with lawned area and planted borders. There is a paved driveway which provides ample off street parking and gives access to the large garage. The garage is approx. 18'6 x 16' (max) and has a large vaulted ceiling, which would be great for creating further storage area. The private rear garden is predominantly laid to lawn with planted borders all enclosed by fence boundaries.

TOTAL: 154.8 m<sup>2</sup> (1,666 sq.ft.)

- Please quote RL0918 to book
  DETACHED House your viewing
- FOUR Bedrooms

- Large Lounge
- · Kitchen Diner With Fitted **Appliances**
- · Three First Floor Bedrooms, One With En-Suite.
- Conservatory With Access To Of Street Parking & Large Private Rear Garden
  - Garage