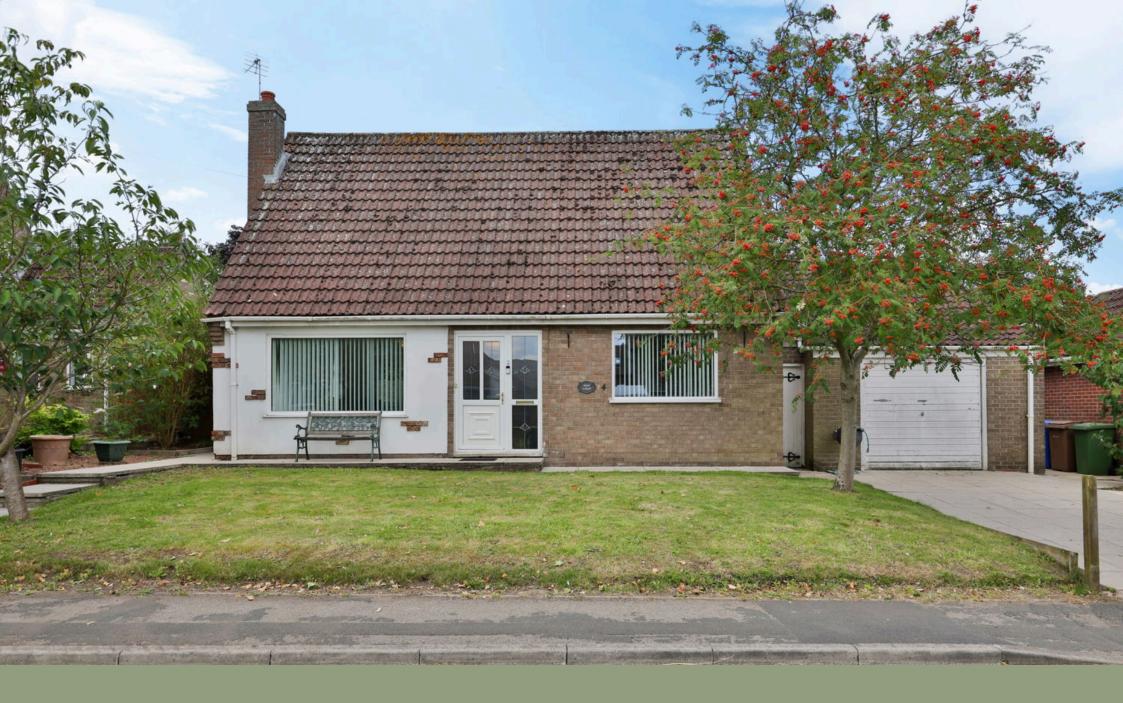

ROB LETTS

You would be forgiven to think that this property is simply a well presented two bedroom bungalow by judging it on first impressions. however, this property offers so much more, in fact including the garage, the overall square footage is well excess of 1600 sq ft.

To the first floor, there are three further bedrooms, including a master with en-suite shower room and separate w.c.

Externally to the front there is a low maintenance garden with lawned area and planted borders. There is a paved driveway which provides ample off street parking and gives access to the large garage. The garage is approx. 18'6 x 16' (max) and has a large vaulted ceiling, which would be great for creating further storage area. The private rear garden is predominantly laid to lawn with planted borders all enclosed by fence boundaries.