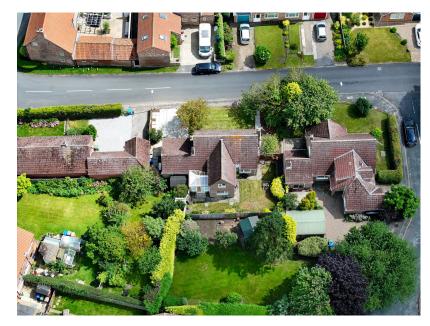

To the first floor, there are three further bedrooms, including a master with en-suite shower room and separate w.c.

Externally to the front there is a low maintenance garden with lawned area and planted borders. There is a paved driveway which provides ample off street parking and gives access to the large garage. The garage is approx. 18'6 x 16' (max) and has a large vaulted ceiling, which would be great for creating further storage area. The private rear garden is predominantly laid to lawn with planted borders all enclosed by fence boundaries.