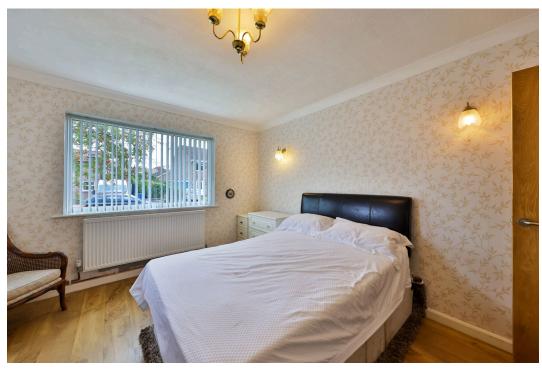

The well versatile living accommodation briefly comprises; entrance hallway, large lounge with dual aspect and dining kitchen. The kitchen is well equipped with a range of modern wall and base units with granite work surfaces. Integrated appliances include, built in fridge freezer, washing machine and dishwasher. There is also a built in oven and touch control hob with extractor hood above. You will also find a DOUBLE bedroom, bathroom and conservatory (which also gives access to the garage) on the ground floor.