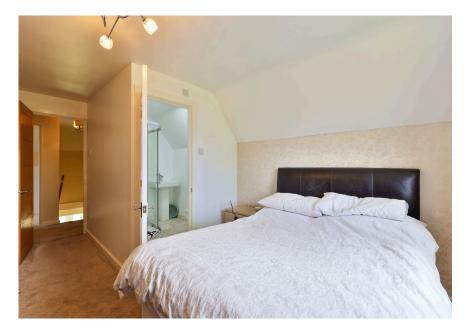

To the first floor, there are three further bedrooms, including a master with en-suite shower room and separate w.c.

Externally to the front there is a low maintenance garden with lawned area and planted borders. There is a paved driveway which provides ample off street parking and gives access to the large garage. The garage is approx. 18'6 x 16' (max) and has a large vaulted ceiling, which would be great for creating further storage area. The private rear garden is predominantly laid to lawn with planted borders all enclosed by fence boundaries.