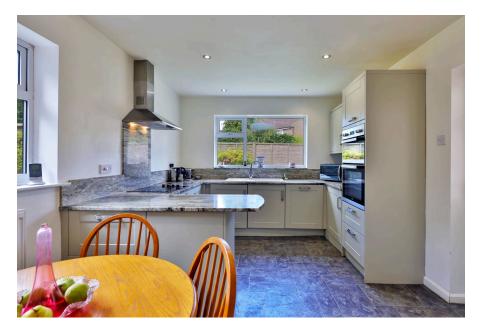

The well versatile living accommodation briefly comprises; entrance hallway, large lounge with dual aspect and dining kitchen. The kitchen is well equipped with a range of modern wall and base units with granite work surfaces. Integrated appliances include, built in fridge freezer, washing machine and dishwasher. There is also a built in oven and touch control hob with extractor hood above. You will also find a DOUBLE bedroom, bathroom and conservatory (which also gives access to the garage) on the ground floor.