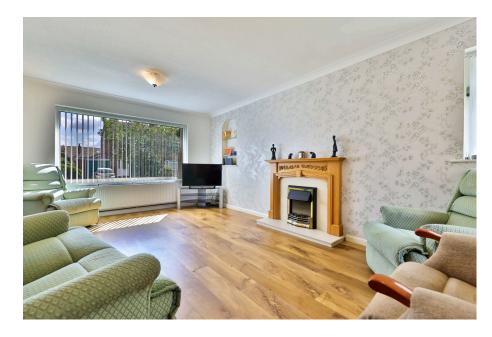

The well versatile living accommodation briefly comprises; entrance hallway, large lounge with dual aspect and dining kitchen. The kitchen is well equipped with a range of modern wall and base units with granite work surfaces. Integrated appliances include, built in fridge freezer, washing machine and dishwasher. There is also a built in oven and touch control hob with extractor hood above. You will also find a DOUBLE bedroom, bathroom and conservatory (which also gives access to the garage) on the ground floor.