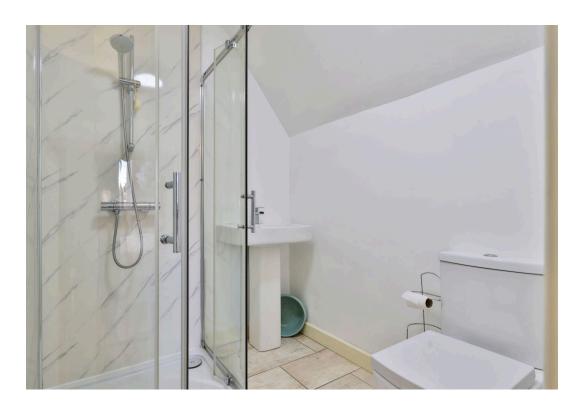

To the first floor, there are three further bedrooms, including a master with en-suite shower room and separate w.c.

Externally to the front there is a low maintenance garden with lawned area and planted borders. There is a paved driveway which provides ample off street parking and gives access to the large garage. The garage is approx. 18'6 x 16' (max) and has a large vaulted ceiling, which would be great for creating further storage area. The private rear garden is predominantly laid to lawn with planted borders all enclosed by fence boundaries.