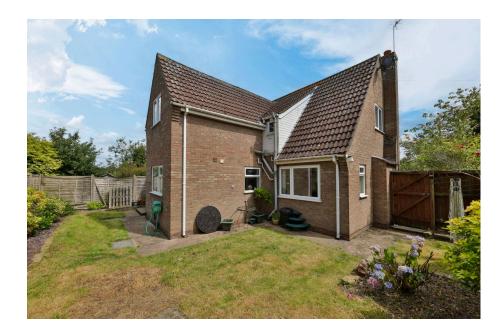

ROB LETTS

You would be forgiven to think that this property is simply a well presented two bedroom bungalow by judging it on first impressions. however, this property offers so much more, in fact including the garage, the overall square footage is well excess of 1600 sq ft.

To the first floor, there are three further bedrooms, including a master with en-suite shower room and separate w.c.

Externally to the front there is a low maintenance garden with lawned area and planted borders. There is a paved driveway which provides ample off street parking and gives access to the large garage. The garage is approx. 18'6 x 16' (max) and has a large vaulted ceiling, which would be great for creating further storage area. The private rear garden is predominantly laid to lawn with planted borders all enclosed by fence boundaries.