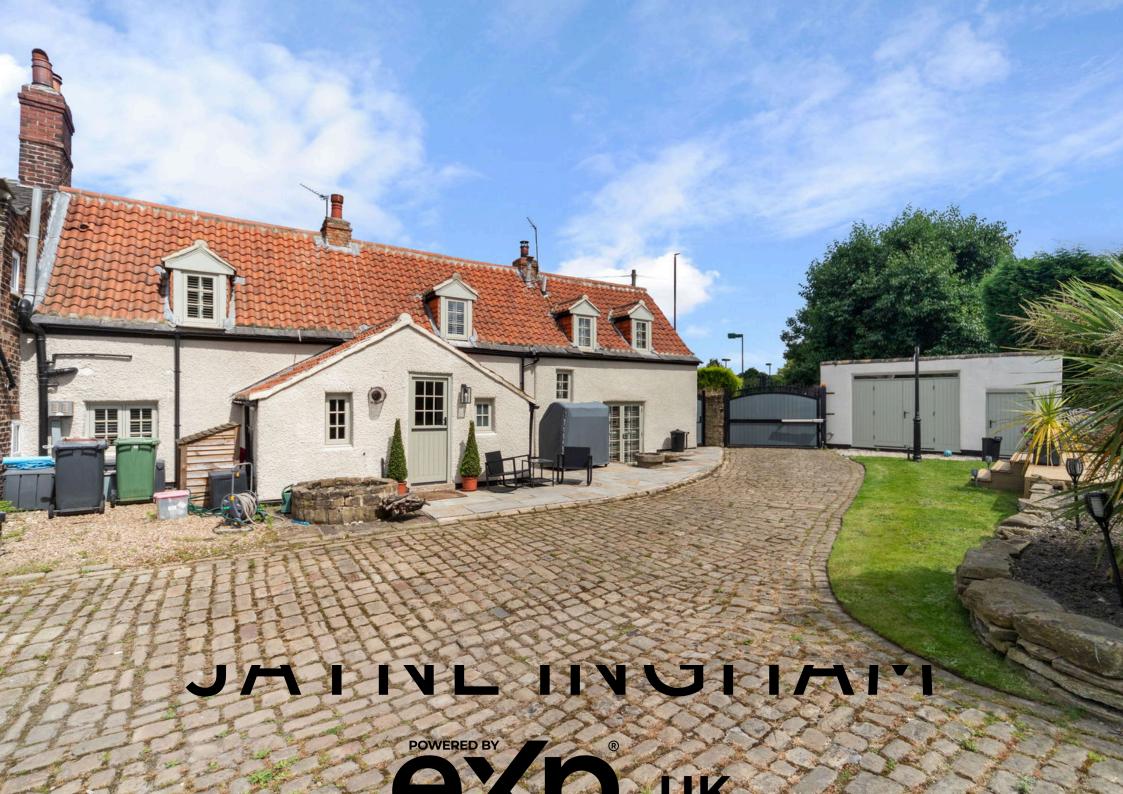

## Oulton Lane, Rothwell, Leeds, LS26 £550,000

🛤 3 🚆 2 🚘 2

- Stunning Grade II Listed Cottage (Formerly 3 Cottages)
- Two Recéption Rooms & Storage Cellar
- Modern En-Suite & Family Bathroom
- Electric Gates & Off Street
  Parking
- Ideal location Opposite Rothwell Park

- Fully Renovated & Immaculately Presented Throughout
- Modern Kitchen & Utility Room
- Large Rear Garden
- Composite Decking & Two Summerhouses
- Close to Excellent Amenities & Transport Links

Please quote Reference JI 0641 when enquiring about this property.

## **!!! ABSOLUTELY STUNNING GRADE II LISTED COTTAGE !!!**

This immaculately presented 3 double bedroom Grade II Listed cottage was originally 3 cottages that were converted to one larger property, and is set in a sought-after area in Rothwell, opposite Rothwell Park and close to the excellent local shops, restaurants, schools and transport links that Rothwell has to offer, and also within easy reach of Leeds Centre, Wakefield and further afield via the close by M1 and M62 Motorway Networks and by rail from Woodlesford Station.

The property has recently been updated to a high standard throughout including new windows and doors with wooden shutters, new flooring throughout, new kitchen and utility room, new boiler and new guest wc, en-suite and family bathrooms,