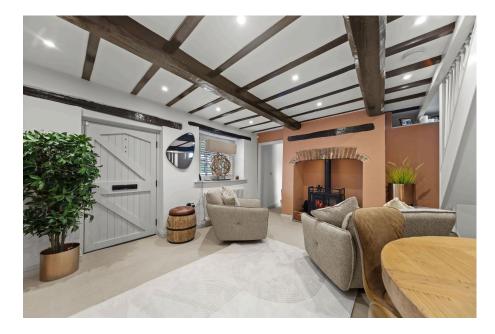

- Fully Renovated & Immaculately Presented Throughout
- Modern Kitchen & Utility Room
- Large Rear Garden
- Composite Decking & Two Summerhouses
- Close to Excellent Amenities & Transport Links

Please quote Reference JI 0641 when enquiring about this property.

The property has recently been updated to a high standard throughout including new windows and doors with wooden shutters, new flooring throughout, new kitchen and utility room, new boiler and new guest wc, en-suite and family bathrooms,