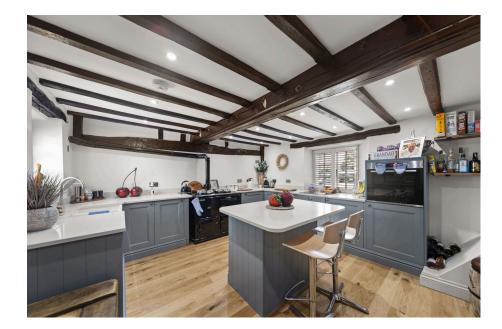

- Fully Renovated & Immaculately Presented Throughout
- Modern Kitchen & Utility Room
- Large Rear Garden
- Composite Decking & Two Summerhouses
- Close to Excellent Amenities & Transport Links

Please quote Reference JI 0641 when enquiring about this property.

The property has recently been updated to a high standard throughout including new windows and doors with wooden shutters, new flooring throughout, new kitchen and utility room, new boiler and new guest wc, en-suite and family bathrooms,