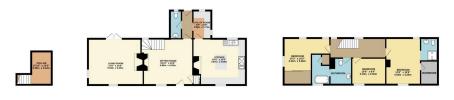

## JAINL INGIAN

TOTAL FLOOR AREA: 1559 sq.ft. (144.8 sq.m.) approx. The even yielding has been addre be centre be occursory of the foregress invaluants for environments. If does, andress, occurs and any other letters are approximate and no responsibility is taken for any encursions, and explores and any other letters are approximate and no responsibility is taken for any encursions, and any other and applications from the structure of the structure and applications perceive purchase. The pain is followed and applications from the root been letted and no guarantee to the structure of the structure of