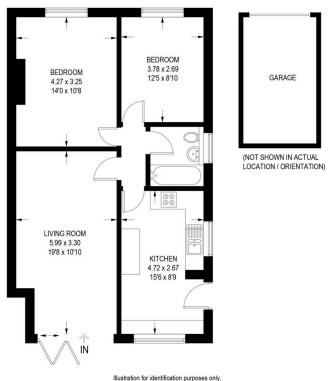

- Two good sized bedrooms
- Effectively extended
- · Extensively refurbished
- 10 year boiler guarantee (2023)
- Property ref RB0377.

APPROXIMATE GROSS INTERNAL AREA = 63.6 SQ M / 684 SQ FT (EXCLUDING GARAGE)