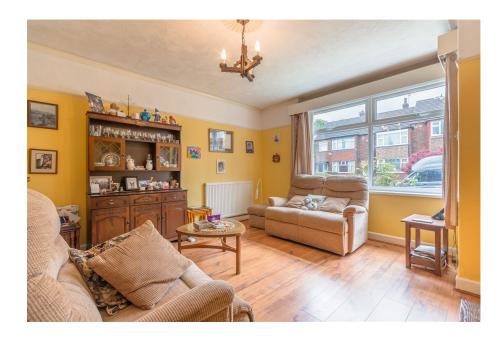

Upon entering, you'll be greeted by a welcoming hallway leading to a cosy living area, ideal for relaxation and entertaining. This leads to the entrance to the bathroom which has been tastefully updated, offering a clean, contemporary space to unwind, storage is found here in the under-stairs cupboard and a well-appointed kitchen, featuring modern appliances and ample storage and a utility room. The kitchen, bathed in natural light from its large window, is perfect for culinary enthusiasts and social gatherings.