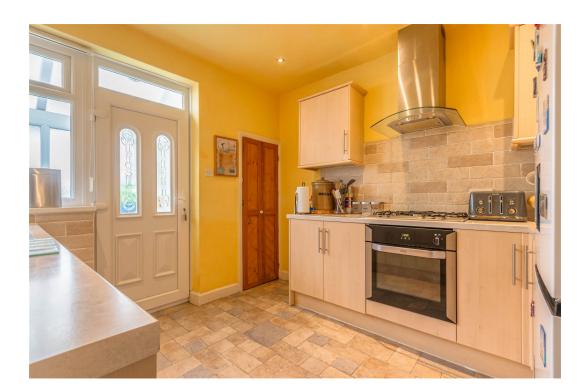

Upon entering, you'll be greeted by a welcoming hallway leading to a cosy living area, ideal for relaxation and entertaining. This leads to the entrance to the bathroom which has been tastefully updated, offering a clean, contemporary space to unwind, storage is found here in the under-stairs cupboard and a well-appointed kitchen, featuring modern appliances and ample storage and a utility room. The kitchen, bathed in natural light from its large window, is perfect for culinary enthusiasts and social gatherings.