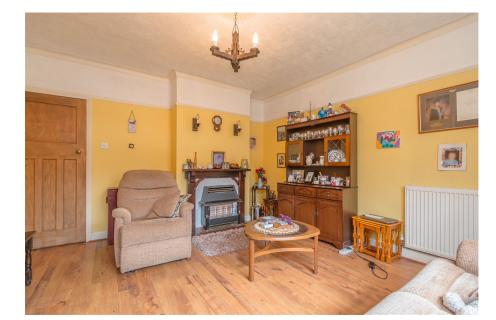

Upon entering, you'll be greeted by a welcoming hallway leading to a cosy living area, ideal for relaxation and entertaining. This leads to the entrance to the bathroom which has been tastefully updated, offering a clean, contemporary space to unwind, storage is found here in the under-stairs cupboard and a well-appointed kitchen, featuring modern appliances and ample storage and a utility room. The kitchen, bathed in natural light from its large window, is perfect for culinary enthusiasts and social gatherings.