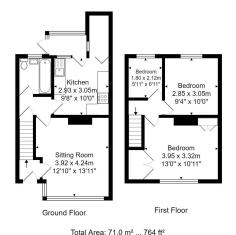

Upstairs you'll find three bedrooms, two of which are generously sized, providing comfort and tranquillity, with the master bedroom offering plenty of space and natural light. The third bedroom would make an ideal home office or nursery. The hallway has access to the loft with loft stairs, insulated and boarded with electric wiring. The property also benefits from double-glazed windows and Gas Central Heating.

All measurements are approximate and for display purposes only.

No liability is accepted by either the agency or Box Property Solutions Ltd as to the exact measurements of the rooms.

Box Property Solutions It detrains the concripted to this plan and allows, accepts to use it with agreed permission.