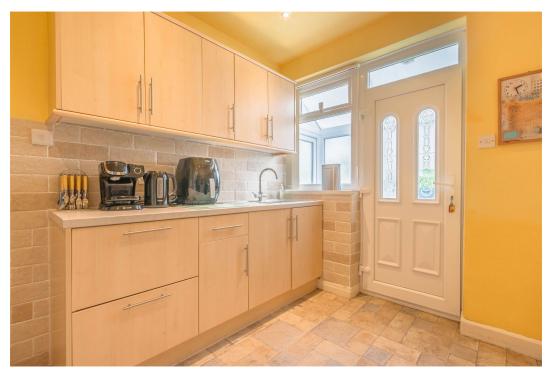

Upon entering, you'll be greeted by a welcoming hallway leading to a cosy living area, ideal for relaxation and entertaining. This leads to the entrance to the bathroom which has been tastefully updated, offering a clean, contemporary space to unwind, storage is found here in the under-stairs cupboard and a well-appointed kitchen, featuring modern appliances and ample storage and a utility room. The kitchen, bathed in natural light from its large window, is perfect for culinary enthusiasts and social gatherings.