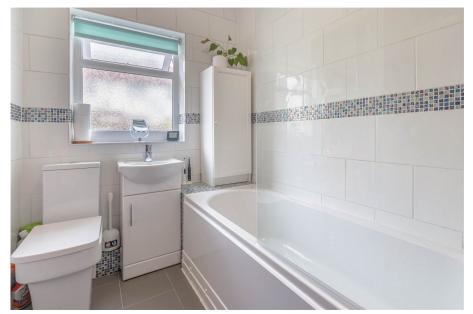

Upon entering, you'll be greeted by a welcoming hallway leading to a cosy living area, ideal for relaxation and entertaining. This leads to the entrance to the bathroom which has been tastefully updated, offering a clean, contemporary space to unwind, storage is found here in the under-stairs cupboard and a well-appointed kitchen, featuring modern appliances and ample storage and a utility room. The kitchen, bathed in natural light from its large window, is perfect for culinary enthusiasts and social gatherings.