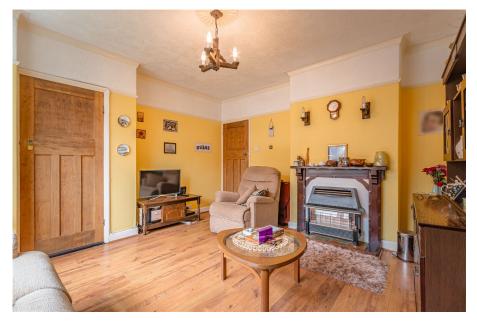

Upon entering, you'll be greeted by a welcoming hallway leading to a cosy living area, ideal for relaxation and entertaining. This leads to the entrance to the bathroom which has been tastefully updated, offering a clean, contemporary space to unwind, storage is found here in the under-stairs cupboard and a well-appointed kitchen, featuring modern appliances and ample storage and a utility room. The kitchen, bathed in natural light from its large window, is perfect for culinary enthusiasts and social gatherings.