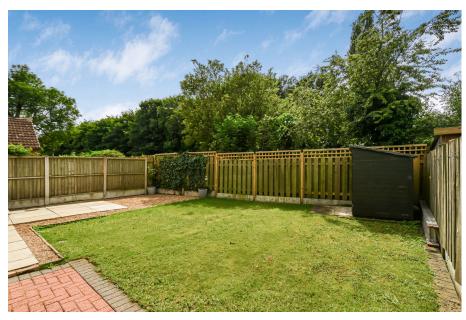

The rear garden is not overlooked and is mainly laid to lawn with a patio area and timber shed, all enclosed with fence boundaries. The green spaces around the village are perfect for walking and cycling, and the strong local community creates a welcoming atmosphere.