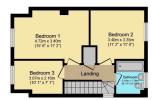

To the first floor there are three bedroom, two of which are doubles. The modern bathroom is equipped with a three piece suite.

Externally to the front there is a lawned garden and block paved driveway which provides ample off street parking for several vehicles and gives access to the brick built garage. The t garage is equipped with power points and light and has an up and over door to the front elevation and personal door to the side.

Ground Floor Floor area 44.3 m² (477 sq.ft.)

Garage Floor area 13.8 m² (149 sq.ft.)

First Floor Floor area 42.7 m² (460 sq.ft.)

TOTAL: 100.8 m<sup>2</sup> (1,085 sq.ft.)

This floor plan is for illustrative purposes only. It is not drawn to scale. Any measurements, floor areas (including any total floor area), openings and orientations are approximate. No details are guaranteed, they cannot be relied upon for any purpose and do not form any part of any agreement. No liability is taken for any error, omission microstaments. In any part of any agreement. We liability is taken for any error, omission microstaments. In any part of any agreement. We liability is taken for any error, omission microstaments.