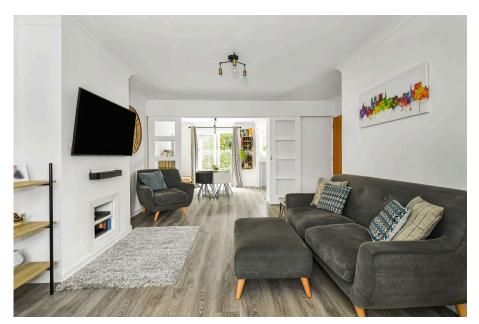

ROB LETTS **exp** uk

The internal accommodation briefly comprises; large entrance hallway, generous sized lounge. Part glazed sliding doors give the option to create open plan living or separate living and dining areas. The modern kitchen has a range of stylish wall and base units with work surfaces above. Integrated appliances include a built in electric oven and induction hob with extractor hood above. There is also a built in fridge freezer, washing machine and slimline dishwasher. The dining area has double glazed patio doors giving access to the rear garden.