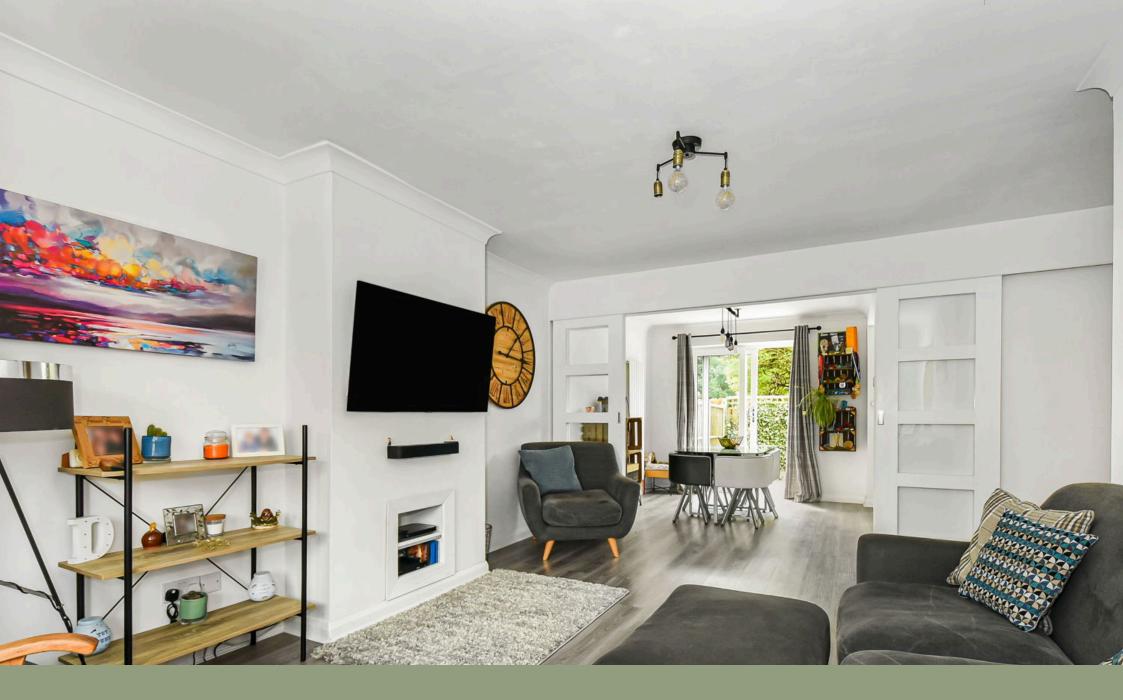

ROB LETTS **exp** uk

The internal accommodation briefly comprises; large entrance hallway, generous sized lounge. Part glazed sliding doors give the option to create open plan living or separate living and dining areas. The modern kitchen has a range of stylish wall and base units with work surfaces above. Integrated appliances include a built in electric oven and induction hob with extractor hood above. There is also a built in fridge freezer, washing machine and slimline dishwasher. The dining area has double glazed patio doors giving access to the rear garden.