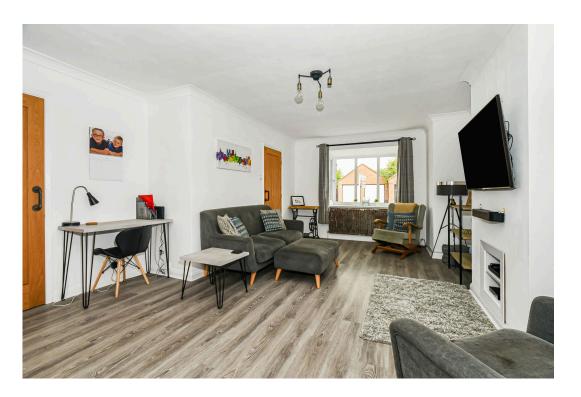

ROB LETTS **exp** uk

The internal accommodation briefly comprises; large entrance hallway, generous sized lounge. Part glazed sliding doors give the option to create open plan living or separate living and dining areas. The modern kitchen has a range of stylish wall and base units with work surfaces above. Integrated appliances include a built in electric oven and induction hob with extractor hood above. There is also a built in fridge freezer, washing machine and slimline dishwasher. The dining area has double glazed patio doors giving access to the rear garden.