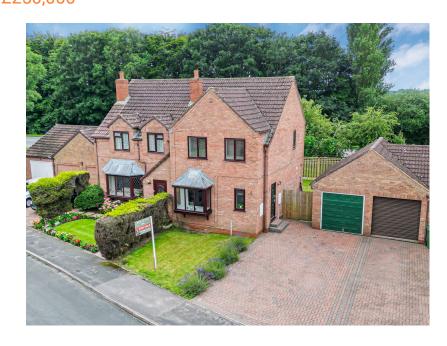

To the first floor there are three bedroom, two of which are doubles. The modern bathroom is equipped with a three piece suite.

Externally to the front there is a lawned garden and block paved driveway which provides ample off street parking for several vehicles and gives access to the brick built garage. The t garage is equipped with power points and light and has an up and over door to the front elevation and personal door to the side.

- Quote RL0918 When Calling
  Semi Detached House To Book Your Viewing
- Three Bedrooms

- · Large Lounge
- · Modern Kitchen Diner
- Brick Garage

Off Street Parking

· Immaculately Presented

- No Forward Chain
- Viewings Available 7 Days A Week