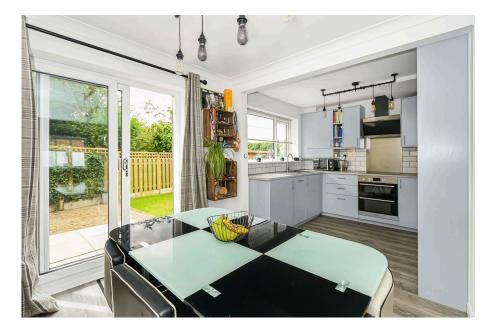

ROB LETTS **exp** uk

The internal accommodation briefly comprises; large entrance hallway, generous sized lounge. Part glazed sliding doors give the option to create open plan living or separate living and dining areas. The modern kitchen has a range of stylish wall and base units with work surfaces above. Integrated appliances include a built in electric oven and induction hob with extractor hood above. There is also a built in fridge freezer, washing machine and slimline dishwasher. The dining area has double glazed patio doors giving access to the rear garden.