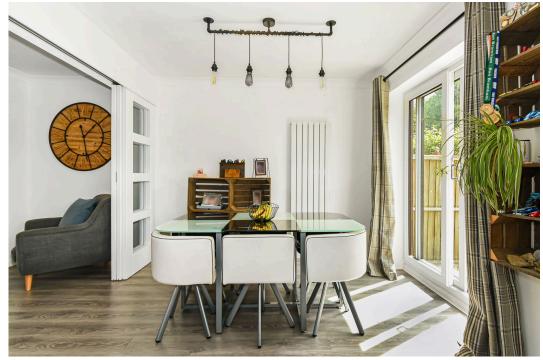

ROB LETTS **exp** uk

The internal accommodation briefly comprises; large entrance hallway, generous sized lounge. Part glazed sliding doors give the option to create open plan living or separate living and dining areas. The modern kitchen has a range of stylish wall and base units with work surfaces above. Integrated appliances include a built in electric oven and induction hob with extractor hood above. There is also a built in fridge freezer, washing machine and slimline dishwasher. The dining area has double glazed patio doors giving access to the rear garden.