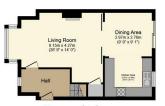

Ground Floor Floor area 44.3 m² (477 sq.ft.)

Garage Floor area 13.8 m² (149 sq.ft.)

First Floor Floor area 42.7 m² (460 sq.ft.)

TOTAL: 100.8 m<sup>2</sup> (1,085 sq.ft.)

This floor plan is for illustrative purposes only. It is not drawn to scale. Any measurements, floor areas (including any total floor area), openings and orientations are approximate. No details are guaranteed, they cannot be relied upon for any purpose and do not form any part of any agreement. No liability is taken for any error, omission microstaments. In any part of any agreement. We liability is taken for any error, omission microstaments. In any part of any agreement. We liability is taken for any error, omission microstaments.