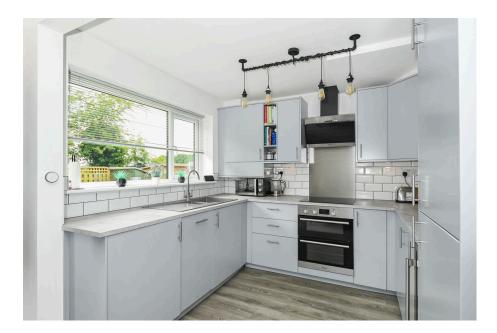

ROB LETTS **exp** uk

The internal accommodation briefly comprises; large entrance hallway, generous sized lounge. Part glazed sliding doors give the option to create open plan living or separate living and dining areas. The modern kitchen has a range of stylish wall and base units with work surfaces above. Integrated appliances include a built in electric oven and induction hob with extractor hood above. There is also a built in fridge freezer, washing machine and slimline dishwasher. The dining area has double glazed patio doors giving access to the rear garden.