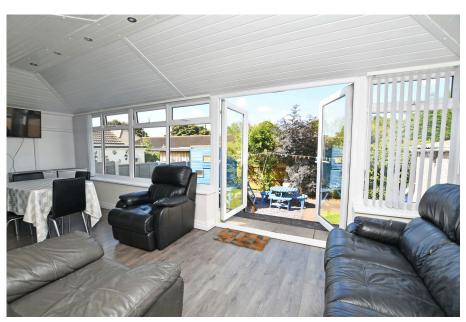

## Itterby Crescent, Cleethorpes, DN35 9QL

Offers In Region Of £200,000

 Quote Ref No.: JS0755 When
High Quality Fitted Kitchen Booking Your Viewing.

• 21ft Sun Room Extension

 Excellent Fitted Wardrobes in Bedroom 1

This three bedroom semi-detached bungalow has a high quality fitted kitchen, excellent fitted wardrobes to bedroom 1 and has a 21ft sun room which spans the full rear of the property. It is located in this popular crescent, convenient for bus routes, Pennells Garden Centre, Tesco Superstore, and array of local shops and, of course, Cleethorpes Beach is only 1.5 miles away.

The bungalow has a bright hallway which leads to a spacious living room, high quality kitchen, 21ft sun room, three bedrooms and a bathroom. It is gas centrally heated and has double glazing. There is lawn to the front and rear gardens, as well as a driveway to the front and side which leads to the single garage. The rear garden is westerly facing and is nicely private. Viewing will reveal a lovely bungalow.