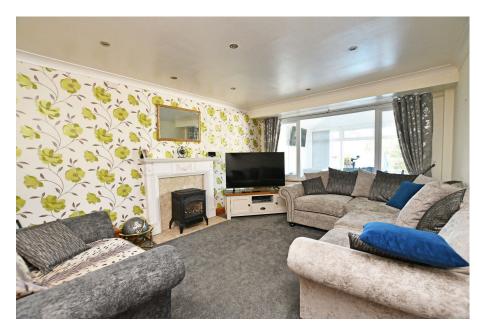

The bungalow has a bright hallway which leads to a spacious living room, high quality kitchen, 21ft sun room, three bedrooms and a bathroom. It is gas centrally heated and has double glazing. There is lawn to the front and rear gardens, as well as a driveway to the front and side which leads to the single garage. The rear garden is westerly facing and is nicely private. Viewing will reveal a lovely bungalow.