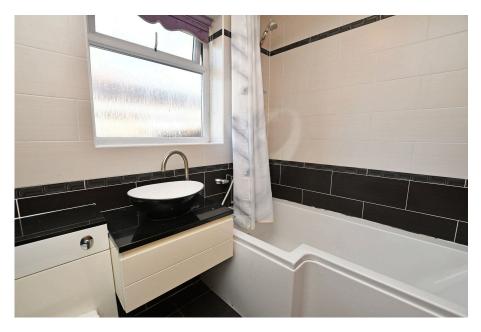

The bungalow has a bright hallway which leads to a spacious living room, high quality kitchen, 21ft sun room, three bedrooms and a bathroom. It is gas centrally heated and has double glazing. There is lawn to the front and rear gardens, as well as a driveway to the front and side which leads to the single garage. The rear garden is westerly facing and is nicely private. Viewing will reveal a lovely bungalow.