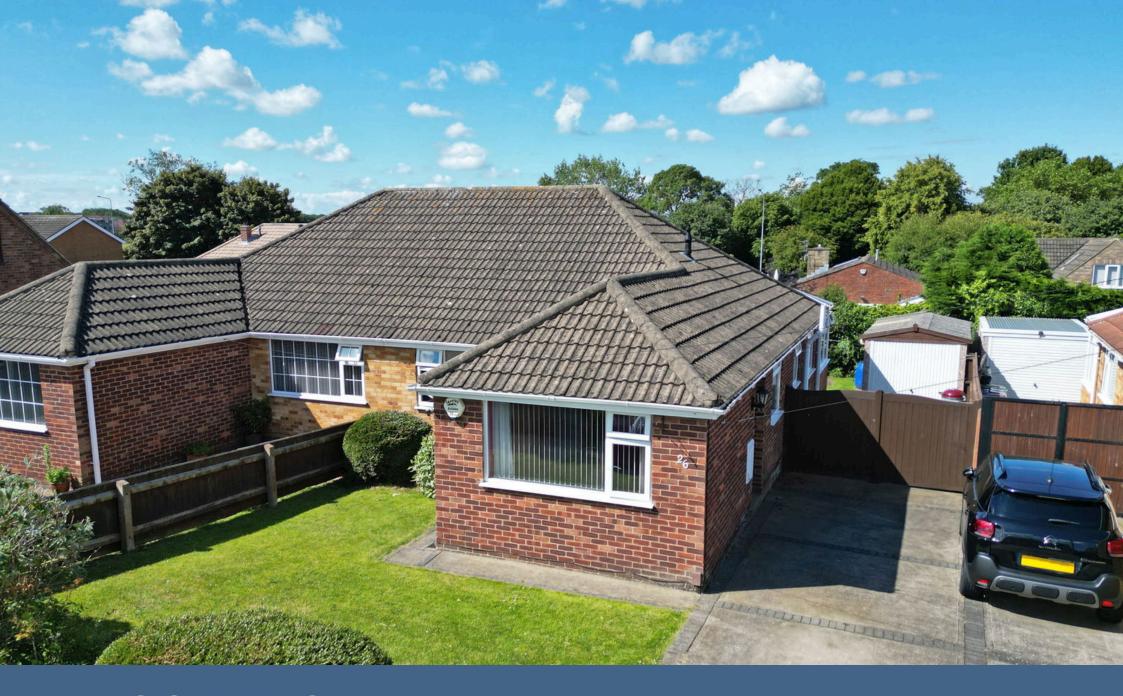

## Itterby Crescent, Cleethorpes, DN35 9QL

Offers In Region Of £200,000

 Quote Ref No.: JS0755 When
High Quality Fitted Kitchen Booking Your Viewing.

• 21ft Sun Room Extension

 Excellent Fitted Wardrobes in Bedroom 1

Three Bedrooms

• Semi-Detached Bungalow

Excellent Location

· Close to Amenities

• Driveway & Garage

 Westerly Facing & Private Garden

This floor plan is not drawn to scale. It is for guidance purposes only and should not be relied upon to accurately reflect the property dimension

This three bedroom semi-detached bungalow has a high quality fitted kitchen, excellent fitted wardrobes to bedroom 1 and has a 21ft sun room which spans the full rear of the property. It is located in this popular crescent, convenient for bus routes, Pennells Garden Centre, Tesco Superstore, and array of local shops and, of course, Cleethorpes Beach is only 1.5 miles away.

The bungalow has a bright hallway which leads to a spacious living room, high quality kitchen, 21ft sun room, three bedrooms and a bathroom. It is gas centrally heated and has double glazing. There is lawn to the front and rear gardens, as well as a driveway to the front and side which leads to the single garage. The rear garden is westerly facing and is nicely private. Viewing will reveal a lovely bungalow.