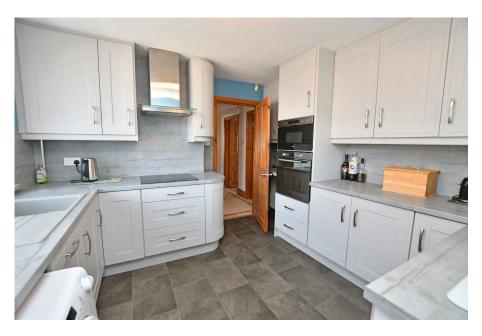

This three bedroom semi-detached bungalow has a high quality fitted kitchen, excellent fitted wardrobes to bedroom 1 and has a 21ft sun room which spans the full rear of the property. It is located in this popular crescent, convenient for bus routes, Pennells Garden Centre, Tesco Superstore, and array of local shops and, of course, Cleethorpes Beach is only 1.5 miles away.

The bungalow has a bright hallway which leads to a spacious living room, high quality kitchen, 21ft sun room, three bedrooms and a bathroom. It is gas centrally heated and has double glazing. There is lawn to the front and rear gardens, as well as a driveway to the front and side which leads to the single garage. The rear garden is westerly facing and is nicely private. Viewing will reveal a lovely bungalow.