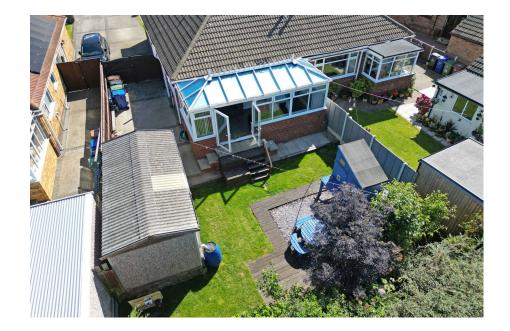

This three bedroom semi-detached bungalow has a high quality fitted kitchen, excellent fitted wardrobes to bedroom 1 and has a 21ft sun room which spans the full rear of the property. It is located in this popular crescent, convenient for bus routes, Pennells Garden Centre, Tesco Superstore, and array of local shops and, of course, Cleethorpes Beach is only 1.5 miles away.

The bungalow has a bright hallway which leads to a spacious living room, high quality kitchen, 21ft sun room, three bedrooms and a bathroom. It is gas centrally heated and has double glazing. There is lawn to the front and rear gardens, as well as a driveway to the front and side which leads to the single garage. The rear garden is westerly facing and is nicely private. Viewing will reveal a lovely bungalow.