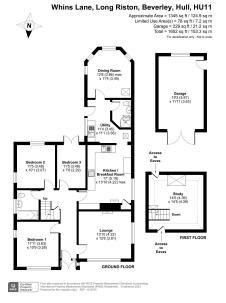

## 10 Whins Lane, Long Riston Guide Price £389,950

- Three reception rooms
- Utility Room
- Three Bedrooms

Shower/Cloakroom

- Gas Fired CH/Double Glazing/Cavity Wall Insulation
- Large Garage/Workshop
- Parking for 4/5 vehicles

Kitchen/Breakfast Room

## Bathroom South facing rear garden

The village has a Church, which has its own volunteer choir, there is a local WI, Public House, C of E Primary School and Local shop for every day needs located at the Gulf petrol Station on the A166.For those that enjoy country pursuits there are pleasant countryside walks and cycling routes as well as Clay pigeon shooting and fishing at Brandesburton.