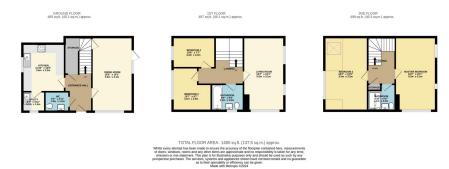

- Please quote HP0386 when Four Double Bedroom Home
  - Two Reception Rooms
- Large Kitchen & Utility Room Modern Three Storey Townhouse
  - · Deceptively Spacious Home

If you're on the lookout for a lovely four bedroom home, with versatile living spaces in a popular location to the East side of York, this three storey end townhouse will be one not to miss. With two family bathrooms and downstairs w/c, light and airy rooms throughout and a rarely found garage on this development, this home is a great find. Welcome to St. Aelreds Mews.