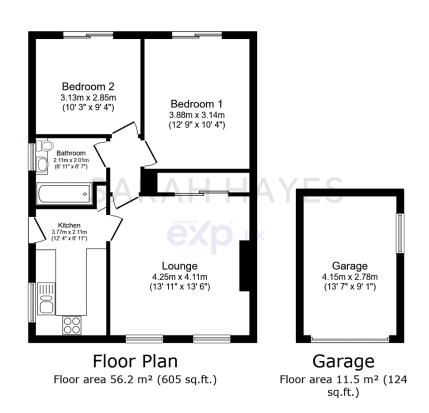

## Ravenfield Road. Armthorpe, Doncaster, DN3

Offers In Region Of £180,000

This immaculate, semi-detached bungalow is quietly nestled in a peaceful cul-de-sac. The property has been newly refurbished to a high standard, with modern fittings and a tasteful decor throughout. Spacious lounge with feature fireplace. Boasts a modern fitted kitchen, sizable double bedroom with built-in wardrobes & a cupboard, and a further double size bedroom, bathroom with fitted three piece suite.

Private enclosed rear garden with a wooden decking area and a well-manicured lawn. Detached garage with a long driveways.

TENURE: FREEHOLD. EPC RATING: C. COUNCIL TAX: B.

- IMMACULATE SEMI DETACHED BUNGALOW
- SPACIOUS LOUNGE WITH FEATURE FIREPLACE
- MASTER BEDROOM WITH BUILT IN WARDROBE & CUPBOARD
- PRIVATE ENCLOSED REAR GARDEN
- LOCATED IN A QUIET PEACEFUL CUL DE SAC

TOTAL: 67.8 m<sup>2</sup> (730 sq.ft.)

This floor plan is for illustrative purposes only. It is not drawn to scale. Any measurements, floor areas (including any total floor area), openings and orientations are approximate. No details are guaranteed, they cannot be relied upon for any purpose and do not form any part of any agreement. No liability is taken for any error, omission or misstatement. A party must rely upon it so win inspection(s). Powered by www.Propertybox.10.