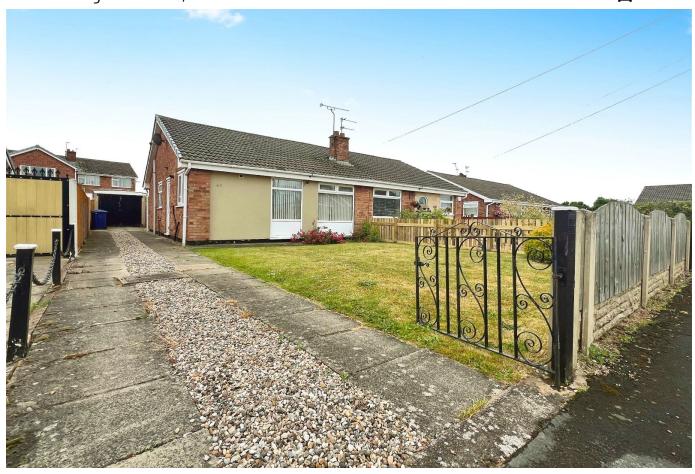

## Ravenfield Road. Armthorpe, Doncaster, DN3

Offers In Region Of £180,000

This immaculate, semi-detached bungalow is quietly nestled in a peaceful cul-de-sac. The property has been newly refurbished to a high standard, with modern fittings and a tasteful decor throughout. Spacious lounge with feature fireplace. Boasts a modern fitted kitchen, sizable double bedroom with built-in wardrobes & a cupboard, and a further double size bedroom, bathroom with fitted three piece suite.

Private enclosed rear garden with a wooden decking area and a well-manicured lawn. Detached garage with a long driveways.

TENURE: FREEHOLD. EPC RATING: C. COUNCIL TAX: B.

- IMMACULATE SEMI DETACHED BUNGALOW
- SPACIOUS LOUNGE WITH FEATURE FIREPLACE
- MASTER BEDROOM WITH BUILT IN WARDROBE & CUPBOARD
- PRIVATE ENCLOSED REAR GARDEN
- LOCATED IN A QUIET PEACEFUL CUL DE SAC

TOTAL: 67.8 m<sup>2</sup> (730 sq.ft.)