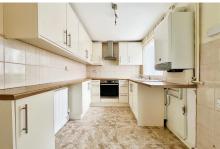

## Ravenfield Road. Armthorpe, Doncaster, DN3

Offers In Region Of £180,000

This immaculate, semi-detached bungalow is quietly nestled in a peaceful cul-de-sac. The property has been newly refurbished to a high standard, with modern fittings and a tasteful decor throughout. Spacious lounge with feature fireplace. Boasts a modern fitted kitchen, sizable double bedroom with built-in wardrobes & a cupboard, and a further double size bedroom, bathroom with fitted three piece suite.

## **Key Features**

- FANTASTIC LOCATION A MUST SEE
- NEWLY REFURBISHED TO A HIGH STANDARD
- MODERN FITTED KITCHEN UNITS & BATHROOM SUITE
- SECOND BEDROOM A SIZEABLE DOUBLE
- DETACHED GARAGE WITH LONG DRIVEWAY