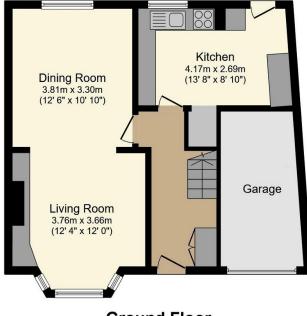

**Ground Floor** Floor area 56.1 m<sup>2</sup> (604 sq.ft.) approx

First Floor Floor area 39.8 m² (428 sq.ft.) approx

Total floor area 95.9 m² (1,032 sq.ft.) approx

This plan is for illustration purposes only and may not be representative of the property. Plan not to scale. Powered by PropertyBox