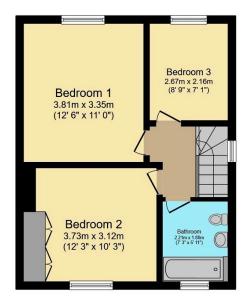

**Ground Floor** Floor area 56.1 m<sup>2</sup> (604 sq.ft.) approx

First Floor Floor area 39.8 m² (428 sq.ft.) approx

Total floor area 95.9 m² (1,032 sq.ft.) approx

This plan is for illustration purposes only and may not be representative of the property. Plan not to scale. Powered by PropertyBox