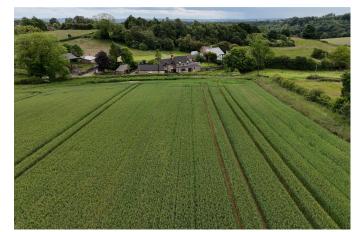

## Plumbley Lane, Mosborough

Guide Price £450,000 - £475,000

RACHEL BEDFORD EXP UK

0114 400 0245

- · Semi detached farmhouse
- · Substantial garden
- · Incredible views
- · Chain free
- · Useful utility

- Four bedrooms
- Rooftop balcony
- Semi rural location
- Impressive dining kitchen
- Property ref RB0377

APPROXIMATE GROSS INTERNAL AREA = 142 SQ M / 1528 SQ FT (EXCLUDING GARAGE)

Illustration for identification purposes only, measurements are approximate, not to scale

Guide Price £450,000 - £475,000. This stunning four-bedroom farmhouse, located in the sought-after village of Mosborough, boasts a sun terrace balcony, beautiful views, and original features. With spacious living areas, a modern kitchen, and ample outdoor space including a rooftop balcony, this property offers a perfect blend of charm and comfort. Conveniently situated close to local amenities and excellent schools. Property ref RB0377.