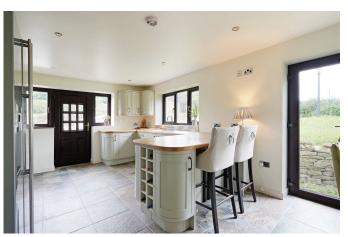

## Plumbley Lane, Mosborough

Guide Price £450,000 - £475,000

RACHEL BEDFORD EXP UK

0114 400 0245

- · Semi detached farmhouse
- · Substantial garden
- · Incredible views
- · Chain free
- · Useful utility

- Four bedrooms
- Rooftop balcony
- Semi rural location
- Impressive dining kitchen
- Property ref RB0377

APPROXIMATE GROSS INTERNAL AREA = 142 SQ M / 1528 SQ FT (EXCLUDING GARAGE)

Illustration for identification purposes only, measurements are approximate, not to scale

Guide Price £450,000 - £475,000. This stunning four-bedroom farmhouse, located in the sought-after village of Mosborough, boasts a sun terrace balcony, beautiful views, and original features. With spacious living areas, a modern kitchen, and ample outdoor space including a rooftop balcony, this property offers a perfect blend of charm and comfort. Conveniently situated close to local amenities and excellent schools. Property ref RB0377.