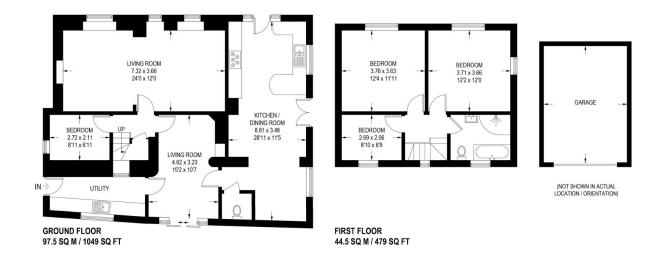

APPROXIMATE GROSS INTERNAL AREA = 142 SQ M / 1528 SQ FT (EXCLUDING GARAGE)

Illustration for identification purposes only, measurements are approximate, not to scale

Guide Price £450,000 - £475,000. This stunning four-bedroom farmhouse, located in the sought-after village of Mosborough, boasts a sun terrace balcony, beautiful views, and original features. With spacious living areas, a modern kitchen, and ample outdoor space including a rooftop balcony, this property offers a perfect blend of charm and comfort. Conveniently situated close to local amenities and excellent schools. Property ref RB0377.