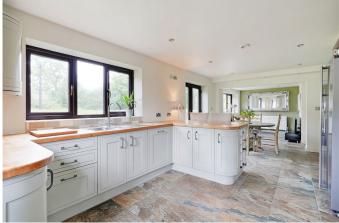

## Plumbley Lane, Mosborough

Guide Price £450,000 - £475,000

RACHEL BEDFORD EXP UK

0114 400 0245

- · Semi detached farmhouse
- · Substantial garden
- · Incredible views
- · Chain free
- · Useful utility

- Four bedrooms
- Rooftop balcony
- Semi rural location
- Impressive dining kitchen
- Property ref RB0377

APPROXIMATE GROSS INTERNAL AREA = 142 SQ M / 1528 SQ FT (EXCLUDING GARAGE)

Illustration for identification purposes only, measurements are approximate, not to scale

Guide Price £450,000 - £475,000. This stunning four-bedroom farmhouse, located in the sought-after village of Mosborough, boasts a sun terrace balcony, beautiful views, and original features. With spacious living areas, a modern kitchen, and ample outdoor space including a rooftop balcony, this property offers a perfect blend of charm and comfort. Conveniently situated close to local amenities and excellent schools. Property ref RB0377.