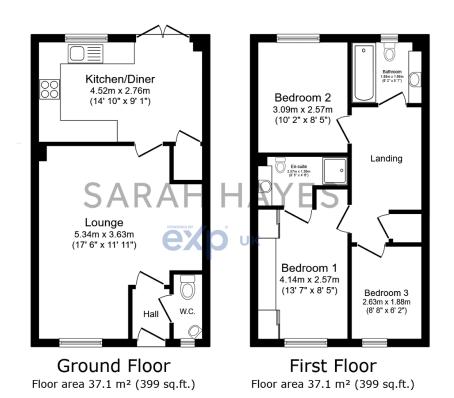

## **Key Features**

- THREE BEDROOM MODERN MID TOWNHOUSE
- LOUNGE WITH OPEN PLANNED STAIRCASE
- DOWNSTAIRS W.C FOR CONVENIENCE
- PRIVATE ENCLOSED REAR GARDEN
- LOCATED ON A POPULAR MODERN RESIDENTIAL ESTATE

- IDEAL FOR FAMILIES OR COUPLES -FIRST / SECOND TIME BUYERS
- SPACIOUS KITCHEN DINER WITH PATIO DOOR LEADIN TO REAR GARDEN
- MASTER BEDROOM WITH EN-SUITE
- QUIET LOCATION NEAR SCHOOLS, PARKS & GREEN SPACES
- ALLOCATED PARKING SPACE FOR CONVENIENCE

TOTAL: 74.1 m<sup>2</sup> (798 sq.ft.)

This floor plan is for illustrative purposes only. It is not drawn to scale. Any measurements, floor areas (including any total floor area), openings and orientations are approximate. No details are guaranteed, they cannot be relied upon for any purpose and do not form any part of any agreement. No liability is taken for any error, omission or misstatement. A party must rely upon it so win inspection(s). Powered by www.Propertybox.io